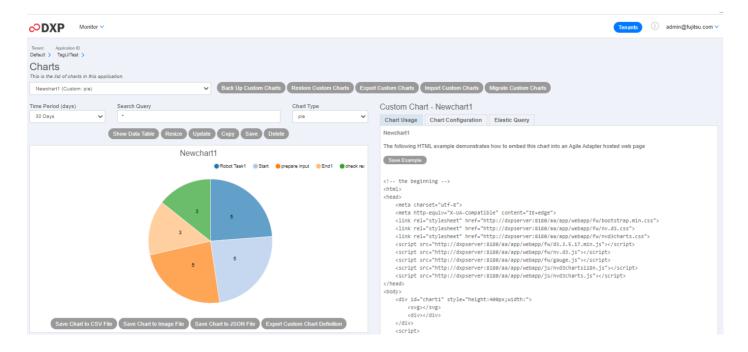

# **Embedded Analytics**

DXP Analytics is based on a flexible architecture to embed analytics features (charts, dashboard) directly into your webbased applications so users can have immediate access to analytics data.

#### Wrap it your way

Use Java Script to embed DXP Analytics charts and dashboards into the user interface of your web applications.