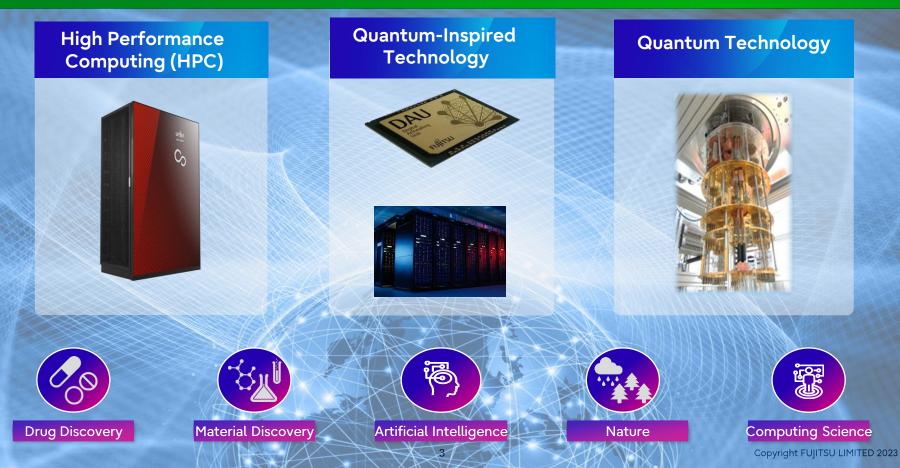

### **Computing Technology**

### FUJITSU

#### **Quantum-Inspired Technology**

workflow

optimization

stable 🚽

structure

search

Used to solve several combinatorial optimization problems with real-world applications

agriculture

#### **Quantum Technology**