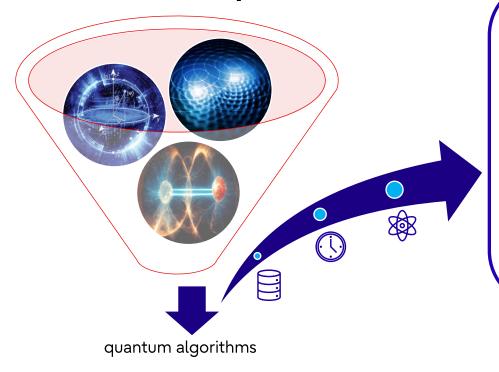

## Sustainability via Computing

#### Sarvagya Upadhyay

Principal Researcher, Fujitsu Research of America

Copyright FUJITSU LIMITED 2023

#### Sustainability and Fujitsu





### **Computing Technology**

### FUJITSU



#### **Quantum-Inspired Technology**

workflow

optimization

stable 🚽

structure

search



Used to solve several combinatorial optimization problems with real-world applications

agriculture

material search

logistic network optimization

- human resource planning

traffic

olume

optimizatio

portfolio optimization

#### **Quantum Technology**



#### The future is quantum!





quantum chemistry



financial modeling



machine learning

optimization

# Expected to have immense resource advantage



# Thank you



Copyright FUJITSU LIMITED 2023