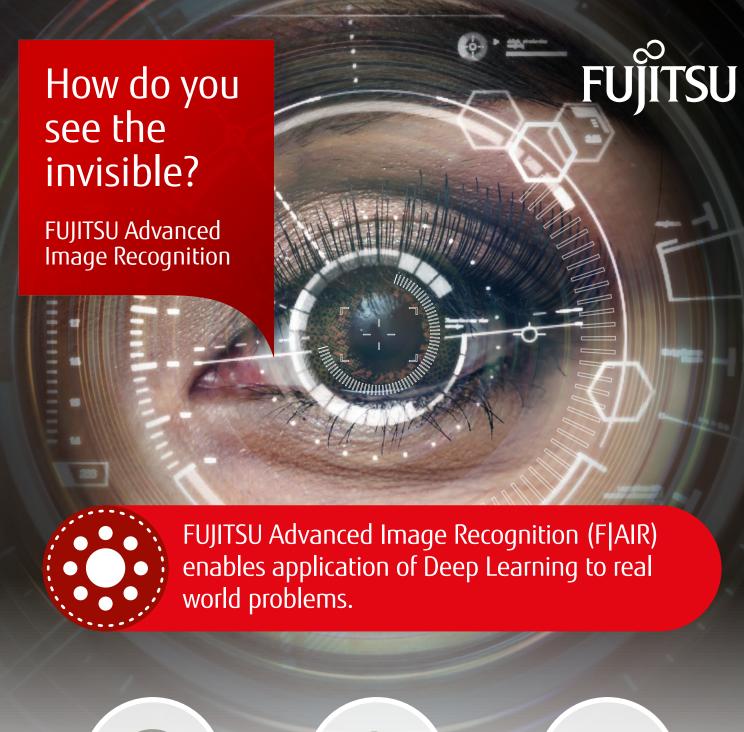

## F|AIR: Quality Control - revolutionized!

Identifying defects during manufacturing costs is high when using staff

Human Cost

FIAIR replicates the vision and judgement only employees could previously provide

Vision and **Judgement** 