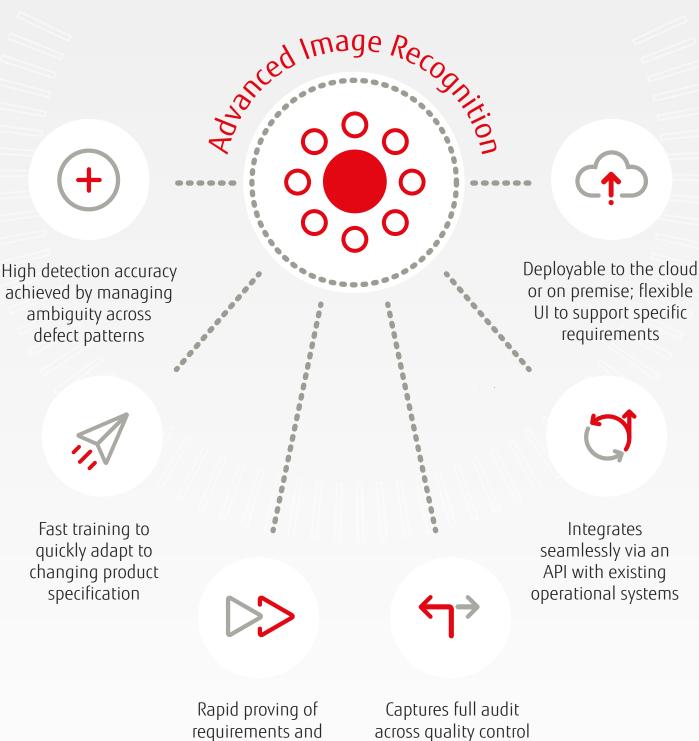

# F|AIR: Defect identification by analyzing images of any type captured by any device

implementation

decisions

F|AIR Key Features

## → Image Pre-Processing → Combines multiple latest

Exceptional

**Accuracy Levels** 

Quick and

Simple to Train → Model learns from small

Deep Learning Frameworks

training sample → Extensive training sub-system

Powerful

results analysis → Simple mark-up of images for training and review

Image Visualization

→ Enables fast and effective

→ Secure API

Extensible

Co-Creation Framework

→ Modular Architecture

→ Adaptable for specific

requirements → Expert Al Services