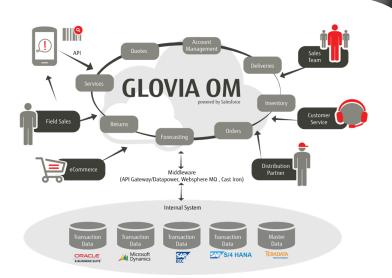

GLOVIA OM is a 100% Salesforce.com®-native, fully-customizable order and inventory management solution that connects sales, service, analytics and financial modules to deliver an integrated, transparent and seamless omni-channel business experience.

GLOVIA OM is Lightning-ready and leverages legacy systems to create a single, accurate source of information for everything from calculating shipping to applying promotions.