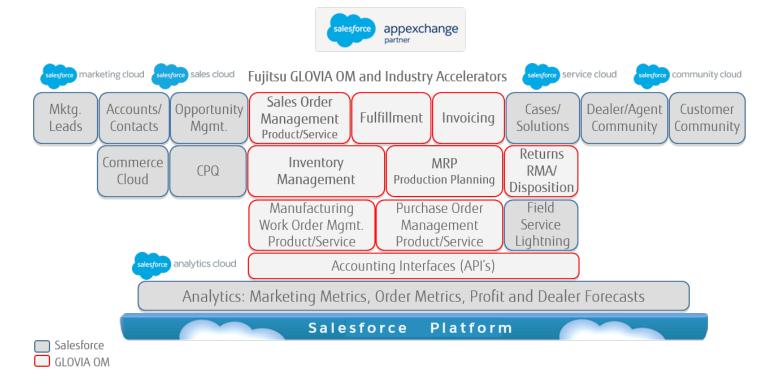

# **GLOVIA® OM** on the Salesforce® Platform

## **Benefits**

#### Efficiently procure goods and services

- Improves accuracy and efficiency of purchase operations
- Bid to purchase
- Gain full visibility of entire process
- Paperless procurement with approvals and workflows

#### Increase fields service efficiency

- Track assets across multiple sites
- Apply contracts for warranty/ maintenance
- Rapidly create service tickets
- Schedule appointments for FSE
- Generate field service invoice
- Native application to Salesforce platform