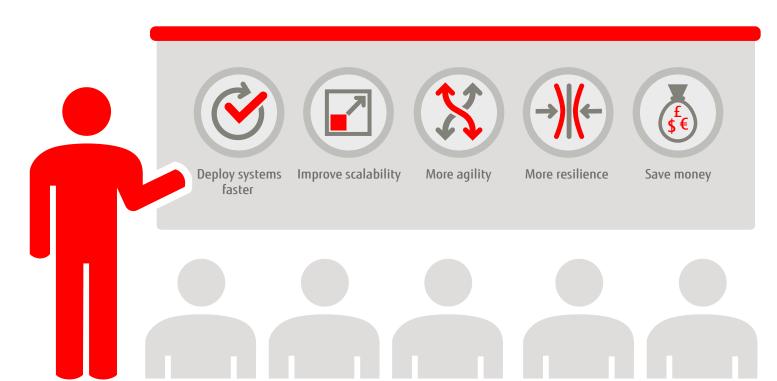

Six reasons to invest in

Nutanix Enterprise Cloud on PRIMERGY

Fujitsu PRIMERGY standard x86 servers combined with software-defined compute,

## Mitigate risk Straightforward support Built-in resiliency One single human point of across clouds, clusters, contact for all support

Start FAST Deploy cluster in under 15 minutes

Feel more human Manage everything quickly and easily through a single console

Scale to size

Scale to an endless

number of systems with unlimited storage

nodes and components

Get brilliant

performance 250,000+ IOPS

per server