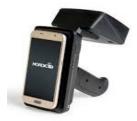

## Sample device configurations

| Android handset<br>(Minimum Android 8.0)                 | Specification                                 | Integrated Reader      |
|----------------------------------------------------------|-----------------------------------------------|------------------------|
| Bring your own device or buy affordable Android handsets | Connect an Android device to a Bluetooth SLED | All-in-one handset     |
| QR Code, barcode                                         | QR Code, barcode, RFID                        | QR Code, barcode, RFID |
| GPS locations                                            | GPS locations                                 | GPS locations          |
| Wi-Fi, 4G (depending on handset)                         | Wi-Fi, 4G (depending on handset)              | Wi-Fi                  |