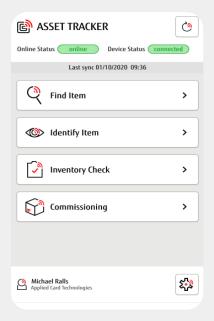

# Sample application screens

#### Commission

After connecting to your data, our mobile app allows you to quickly add new or existing assets with a barcode, QR Code or RFID tag. Create named locations and associate them with a geo-fence area, for example an area on a map or a radius around a point such as a specific storage area or workstation. Alternatively, our mobile app includes automatic location selection. With your assets set up and your locations defined, you have full visibility over where they are, where they have been and whether they are missing or misplaced.

#### Manage

The GlobeRanger Asset Tracker allows you to perform regular inventory checks across all your locations, to keep track of where assets are located and record all previous inventory or location checks. It quickly identifies any assets that are missing or misplaced and enables you to instantly pinpoint their location. The app also allows you to manage your internal and external locations, and define which assets are allocated to a specific area, department or building.