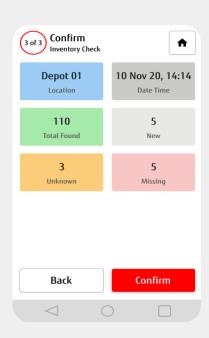

#### Manage

The GlobeRanger Asset Tracker allows you to perform regular inventory checks across all your locations, to keep track of where assets are located and record all previous inventory or location checks. It quickly identifies any assets that are missing or misplaced and enables you to instantly pinpoint their location. The app also allows you to manage your internal and external locations, and define which assets are allocated to a specific area, department or building.