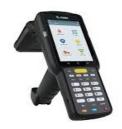

## Sample device configurations

| Android handset<br>(Minimum Android 8.0)                 | Specification                                 | Integrated Reader      |
|----------------------------------------------------------|-----------------------------------------------|------------------------|
| Bring your own device or buy affordable Android handsets | Connect an Android device to a Bluetooth SLED | All-in-one handset     |
| QR Code, barcode                                         | QR Code, barcode, RFID                        | QR Code, barcode, RFID |
| GPS locations                                            | GPS locations                                 | GPS locations          |
| Wi-Fi, 4G (depending on handset)                         | Wi-Fi, 4G (depending on handset)              | Wi-Fi                  |