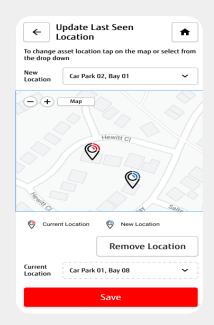

#### Commission

After connecting to your data, our mobile app allows you to quickly add new or existing assets with a barcode, QR Code or RFID tag. Create named locations and associate them with a geo-fence area, for example an area on a map or a radius around a point such as a specific storage area or workstation. Alternatively, our mobile app includes automatic location selection. With your assets set up and your locations defined, you have full visibility over where they are, where they have been and whether they are missing or misplaced.

#### Manage

The GlobeRanger Asset Tracker allows you to perform regular inventory checks across all your locations, to keep track of where assets are located and record all previous inventory or location checks. It quickly identifies any assets that are missing or misplaced and enables you to instantly pinpoint their location. The app also allows you to manage your internal and external locations, and define which assets are allocated to a specific area, department or building.