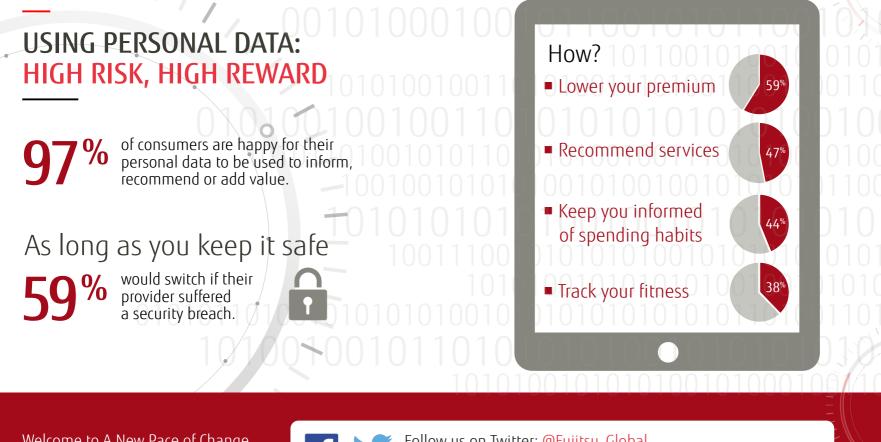

## European Financial Services Survey 2016

#newpaceofchange

7,000 consumers across Europe had their say on the future of Banking and Insurance. They told us...

Welcome to A New Pace of Change Learn more or find out your pace: www.newpaceofchange.com