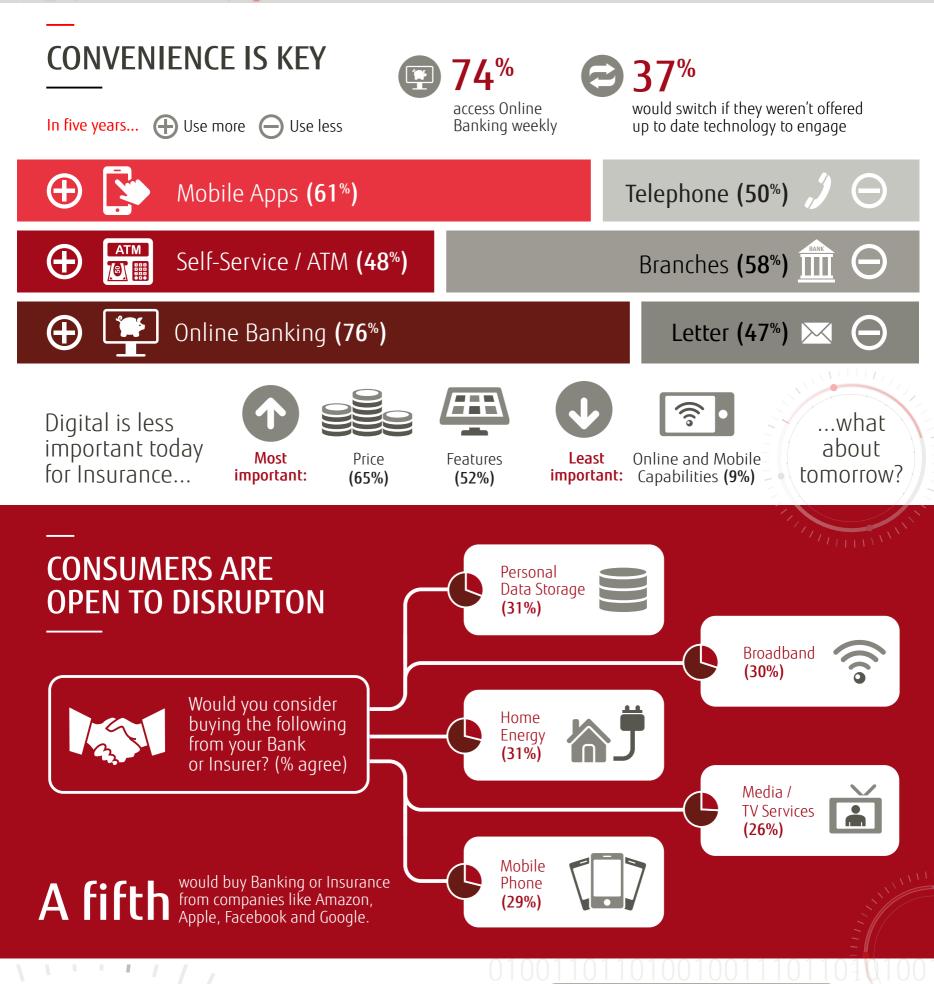

## European Financial Services Survey 2016

#newpaceofchange

7,000 consumers across Europe had their say on the future of Banking and Insurance. They told us...

Welcome to A New Pace of Change Learn more or find out your pace: www.newpaceofchange.com