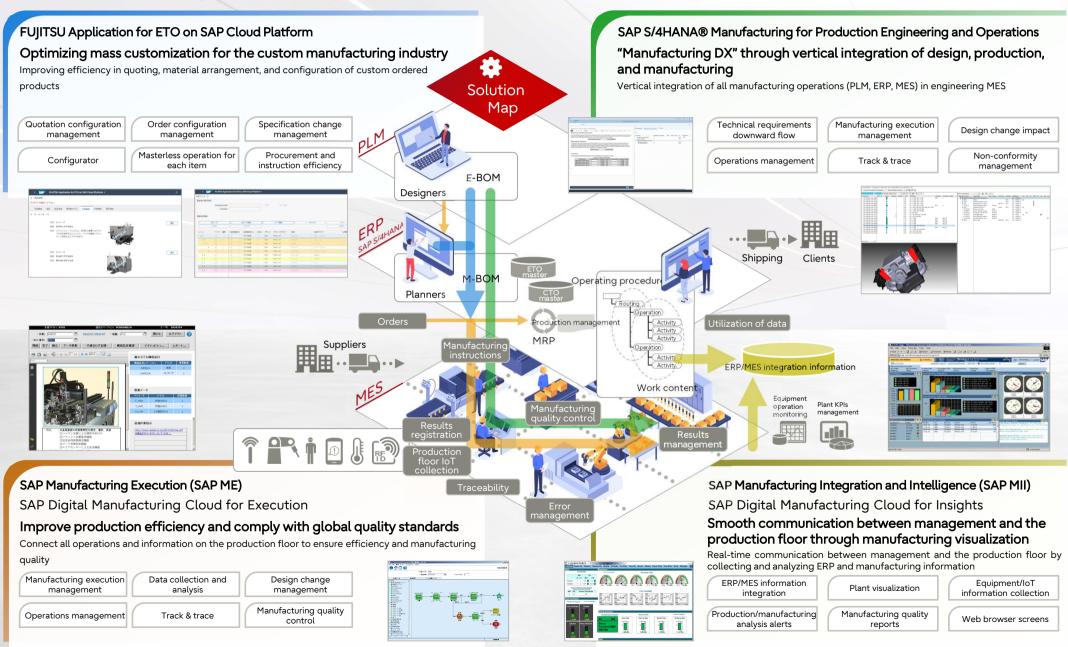

### FUJITSU Application for ETO on SAP Cloud Platform

- Masterless operation that turns the common approach to ERP on its head
- · Configurator for greatly improved master operation
- Arrangement Navigator minimizes complex operations

# Masterless operation Arrangement Navigator

#### SAP Manufacturing Execution (SAP ME)

- SAP Manufacturing Execution System
- Compliance with the most stringent international manufacturing quality standards
- Collection of individual manufacturing process instructions and performance data
- Flexible design of templates by setting parameters

### SAP Manufacturing Integration and Intelligence (SAP MII)

- Integration and intelligence for the production floor
- Integration of management information (ERP) and production floor information
- · Plant-wide manufacturing intelligence using a web browser

### SAP Digital Manufacturing Cloud

- Cloud-based manufacturing execution management and analytics solution
- DMC for execution: An Industry 4.0 compliant solution for the production floor
- DMC for insights: A data-driven performance management solution

#### SAP S/4HANA® Manufacturing for Production Engineering and Operations

- · Vertical integration between design and manufacturing floor enables the downward flow of technical requirements
- Integration of production order information (design BOM, manufacturing BOM, process design)

PLM/ERP/MES vertical

Compliance with

Variable capacitor/MES

ERP/MES integration