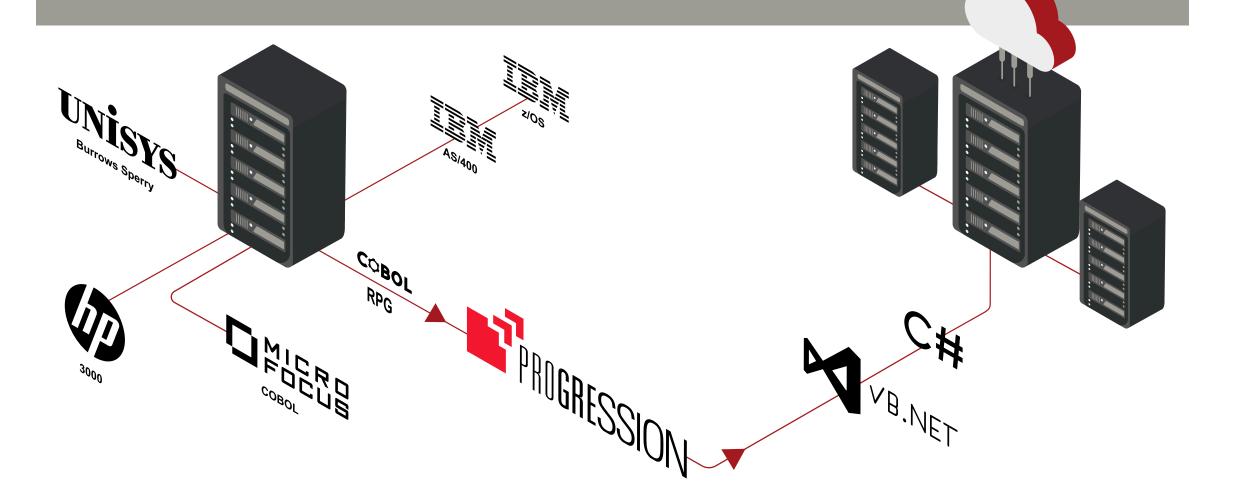

#### So what is the Progression approach?

With the Progression automated tool suite, legacy applications developed with languages such as COBOL, RPG, and Transact can be easily modernised to a newer platform such as Microsoft .NET using languages including VB.NET or C#.

### The Progression Approach

With the Progression automated tool suite, legacy applications developed with languages such as COBOL, RPG, and Transact can be easily modernised to a newer platform such as Microsoft.Net using languages including VB.net or C#.