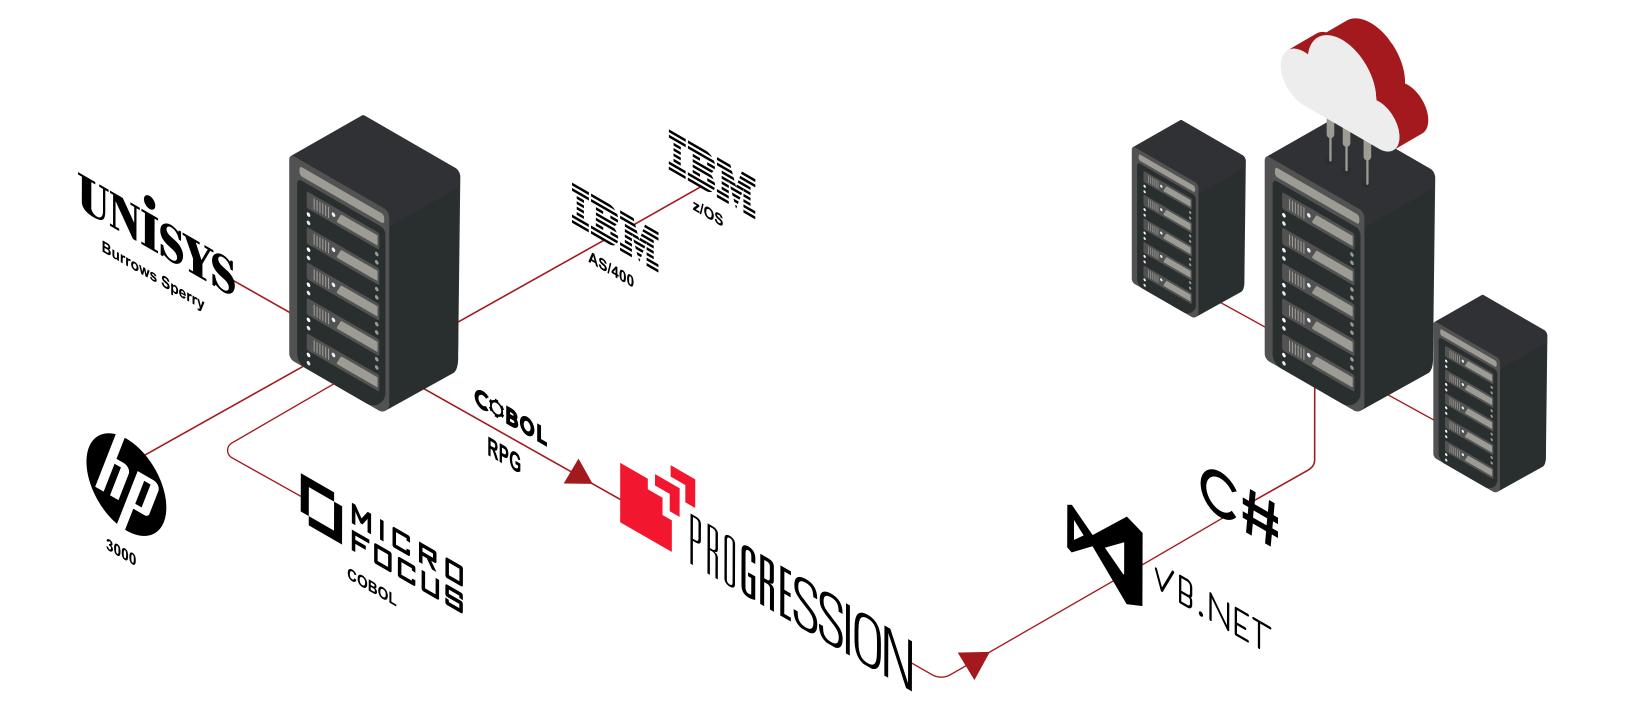

#### So what is the Progression approach?

With the Progression automated tool suite, legacy applications developed with languages such as COBOL, RPG, and Transact can be easily modernised to a newer platform such as Microsoft .NET using languages including VB.NET or C#.

### The Progression Approach

With the Progression automated tool suite, legacy applications developed with languages such as COBOL, RPG, and Transact can be easily modernised to a newer platform such as Microsoft.Net using languages including VB.net or C#.