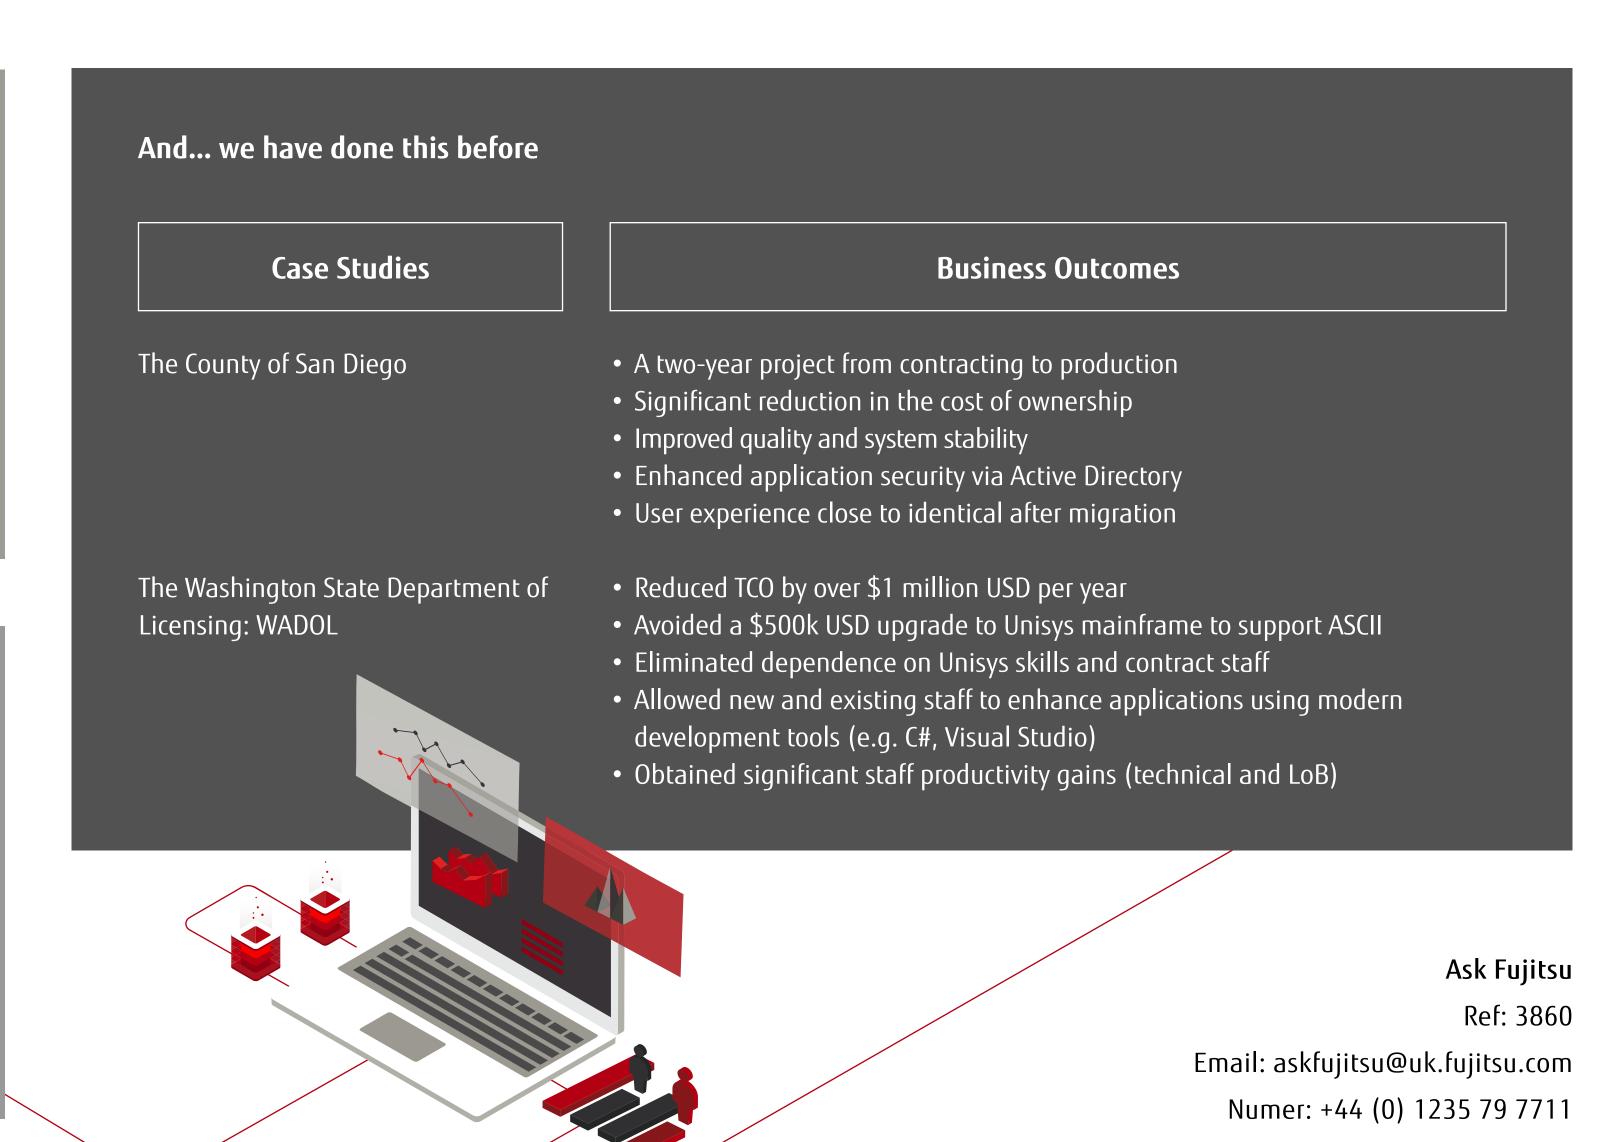

#### So what is the Progression approach?

With the Progression automated tool suite, legacy applications developed with languages such as COBOL, RPG, and Transact can be easily modernised to a newer platform such as Microsoft .NET using languages including VB.NET or C#.

### The Progression Approach

With the Progression automated tool suite, legacy applications developed with languages such as COBOL, RPG, and Transact can be easily modernised to a newer platform such as Microsoft.Net using languages including VB.net or C#.