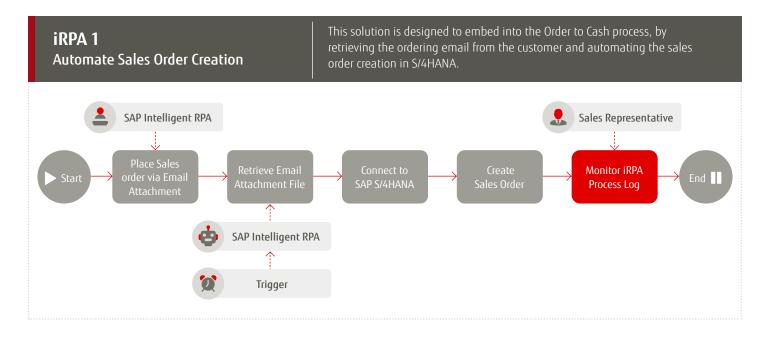

# SAP S/4HANA and iRPA Implementation Package

The SAP S/4HANA implementation package allows you to choose one iRPA solution from the four available iRPA solutions—Automate Sales Order Creation, Automate Incoming Invoice Verification, Automate Daily Exchange Rate Updating, and Automate Bank Statement Downloading—to support the dynamic growth of your business and to maximize your benefit and business return.