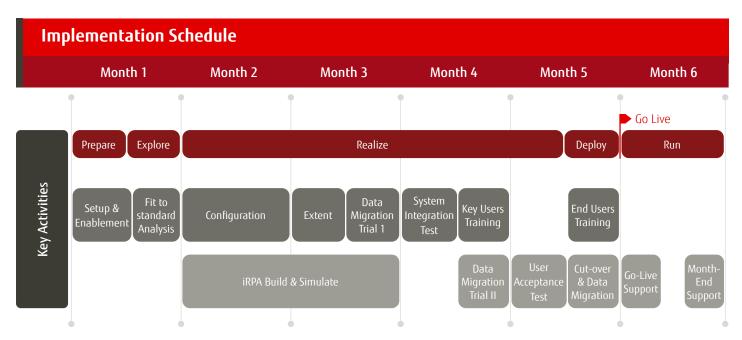

### **Implementation Cost**

The SAP S/4HANA implementation package is introduced at a reasonable price of 13M THB (VAT exclusive). The package includes:

| SAP S/4HANA License                                                              | <ul> <li>Total 20 Licenses</li> <li>(10 Professional Licenses, 10 Functional Licenses)</li> </ul>                                                                                                                                                                        |
|----------------------------------------------------------------------------------|--------------------------------------------------------------------------------------------------------------------------------------------------------------------------------------------------------------------------------------------------------------------------|
| SAP iRPA License                                                                 | Consumption Based Pricing Model, up to 1,000 transactions per month                                                                                                                                                                                                      |
| SAP S/4HANA Implementation Service                                               | <ul> <li>Based on one Company</li> <li>Covers full business process of four SAP Modules:<br/>FI, CO, MM, SD</li> <li>10 Fiori applications</li> <li>Free 50 man-days of ABAP efforts</li> <li>5 month implementation with first month-end<br/>closing support</li> </ul> |
| iRPA Implementation Service<br>(Select one out of our four predefined solutions) | <ul> <li>Automate Sales Order Creation</li> <li>Automate Incoming Invoice Verification</li> <li>Automate Daily Exchange Rate Updating</li> <li>Automate Bank Statement Downloading</li> </ul>                                                                            |