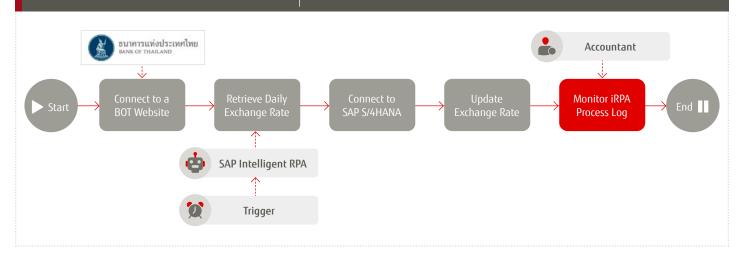

### **iRPA 3** Automate Daily Exchange Rate Updating

This solution is designed to embed into the finance & accounting process, by connecting to Bank of Thailand website and updating the currency exchange rate into S/4HANA