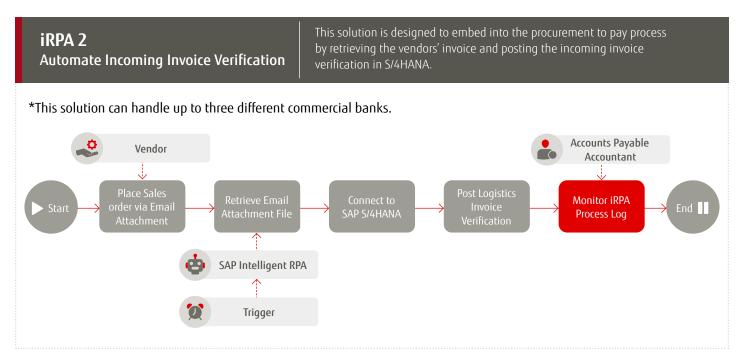

# SAP S/4HANA and iRPA Implementation Package

The SAP S/4HANA implementation package allows you to choose one iRPA solution from the four available iRPA solutions—Automate Sales Order Creation, Automate Incoming Invoice Verification, Automate Daily Exchange Rate Updating, and Automate Bank Statement Downloading—to support the dynamic growth of your business and to maximize your benefit and business return.