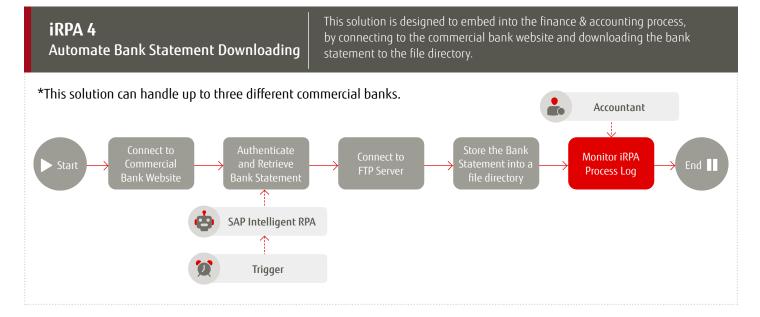

# SAP S/4HANA and iRPA Implementation Package

The SAP S/4HANA implementation package allows you to choose one iRPA solution from the four available iRPA solutions—Automate Sales Order Creation, Automate Incoming Invoice Verification, Automate Daily Exchange Rate Updating, and Automate Bank Statement Downloading—to support the dynamic growth of your business and to maximize your benefit and business return.