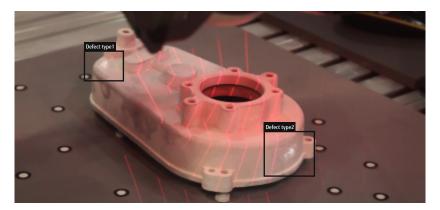

#### **QUALITY ASSURANCE**

Fujitsu Advanced Image Recognition revolutionizes any operation that involves a visual inspection for defect identification. Our solution apply AI Machine Learning to achieve greater automation across inspection processes. It offers much more than previous machine vision capabilities. The system captures all quality control findings which are compiled into a Real Time advance Report with defect summary for future product improvement that will lead to **cost reduction.** 