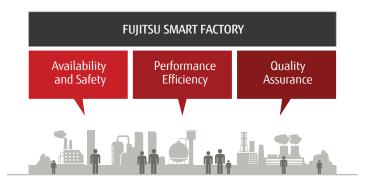

## How Fujitsu Smart Factory approach to Digitalization in Manufacturing

Fujitsu Smart Factory is in a position to help you to harness the power of Innovative, the connected and intelligent enterprise to create a highly optimized, lean manufacturing operation. Fujitsu focus on 3 domains which become the foundation for a truly Digital Manufacturing Enterprise. The 3 domains are

Availability and Safety
Performance Efficiency
Quality Assurance.

The combination of "Availability and safety", "Performance Efficiency", and "Quality Assurance" is not only applied to the measurement of Overall Equipment Effectiveness (OEE) but to the whole Manufacturing organization to improve efficiency, performance, and competitive advantage. Fujitsu offers Smart Factory solutions for all these 3 domains.