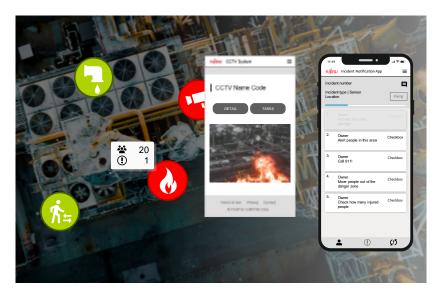

#### **AVAILABILITY AND SAFETY**

We connect environmental alarms, sensors, equipment, people and processes into a single pane of glass and **alert you what to do** when there were any incident or disaster. Our sensor connected devices enable you to gain better visibility into asset availability and maintenance processes.

Using the real-time mobile application, your maintenance teams can assess and inspect the health of critical components in your facilities and machines and access the necessary information. Our connected solutions deliver real-time asset monitoring and condition-based predictive maintenance to unlock the full potential of your asset investment.

Through real-time monitoring of employee and contractor environment and location, in conjunction with work permit and skill mapping, your workers' skill, wellbeing and safety can be significantly improved.