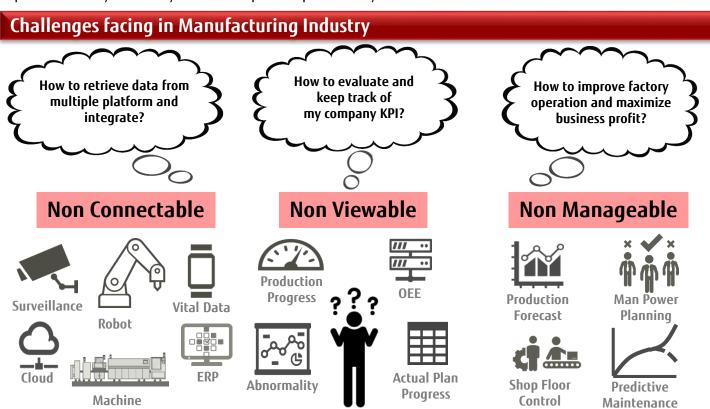

## **OPERATION VISUALIZATION & OEE MONITORING**

A centralized window to visualize your factory

SMART FACTORY DASHBOARD (SFD) is a Business Intelligence (BI) solution that enable digitalize and centralize gather real time data from multiple sources and converting data into valuable information to achieve total optimization of your factory and lead to profit expansion of your business.

# **Smart Factory Dashboard Use Case**

- $\hfill \square$  Tracking current shop floor progress and situation through data consolidation and visualization.
- ☐ Effectively improve QCDSE and create awareness to the site in charge department to take action.

#### **Total Factory Control & Optimization Solution**

Here's are some solution use case that we provide: