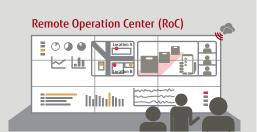

## **IT-OT Integration Solutions**

#### Solutions

- Remote Operation Center with Intelligent Dashboard and Analysis
- Integrated IoT Platform
- Predictive Maintenance etc.

## Use Cases

- Building big data analysis platform
- Monitors the status of the production lines in real time
- Building IoT platforms to utilize data in the factory
- Display important key performance indicators