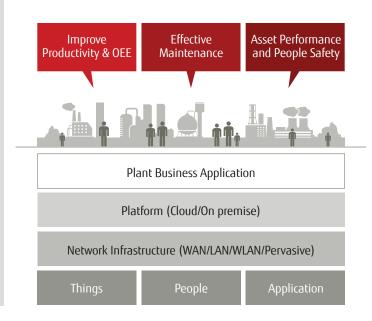

# **FUJITSU Smart Factory Approach**

Fujitsu will help you to create a Smart Factory environment by studying and understanding your situation while focusing on your business requirements. And, as your strategic partner we will be creating a Digital Roadmap together with you, helping you achieve your business values by integrating different business applications, platforms and network infrastructure so that you can improve plant productivity, maintenance and safety more effectively.

## **FUJITSU Smart Factory Solutions**

#### Improve Productivity & OEE

## Asset Performance and People Safety

### **Effective Maintenance**