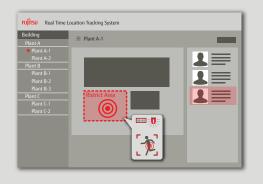

## **Contractor Management Solutions**

#### Solutions

- Contractor Profile Management
- Real Time Location Tracking System
- UbiquitousWare for Personal Safety etc.

#### Use Cases

- Identify and supervise contractor to enhance safety
- Matching work order and skill set in work area
- Permission and notify in restrict zone
- Enabled safety's monitoring device for worker in hazardous environment