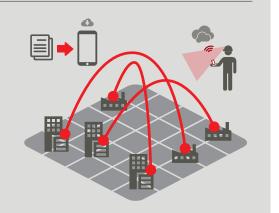

## **IT-OT Integration Solutions**

#### Solutions

- Remote Operation Center with Intelligent Dashboard and Analysis
- Integrated IoT Platform
- Predictive Maintenance etc.

## Use Cases

- Building big data analysis platform
- Monitors the status of the production lines in real time
- Building IoT platforms to utilize data in the factory
- Display important key performance indicators