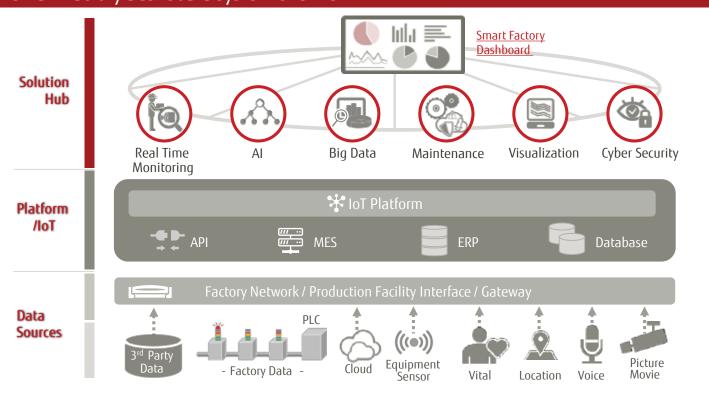

## **Smart Factory Dashboard System Overview**

#### **Total Factory Control & Optimization Solution**

Here's are some solution use case that we provide:

### Smart Factory Dashboard Use Case

- ☐ Tracking current shop floor progress and situation through data consolidation and visualization.
- Effectively improve QCDSE and create awareness to the site in charge department to take action.