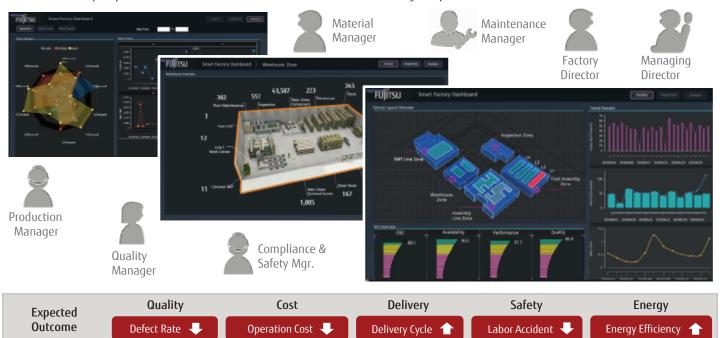

#### **Total Factory Control & Optimization Solution**

Here's are some solution use case that we provide:

### Smart Factory Dashboard Use Case

- ☐ Tracking current shop floor progress and situation through data consolidation and visualization.
- Effectively improve QCDSE and create awareness to the site in charge department to take action.