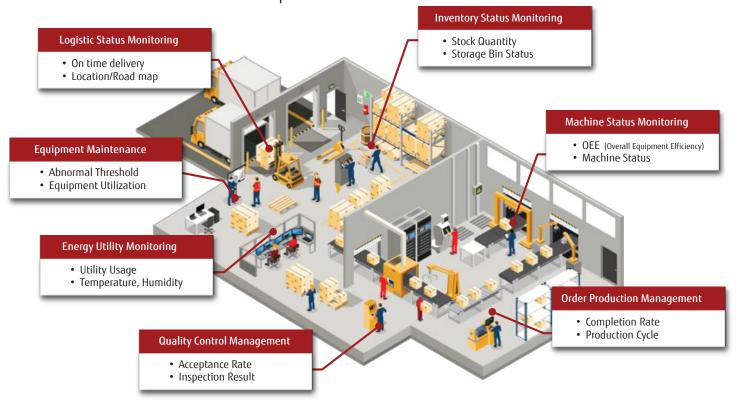

OARD (SFD)



A centralized window to visualize your factory.

**SMART FACTORY DASHBOARD (SFD)** is a Business Intelligence (BI) solution that enable digitalize and centralize gather real time data from multiple sources and converting data into valuable information to achieve total optimization of your factory and lead to profit expansion on your business.

#### Challenges facing in Manufacturing Industry







#### **NON CONNECTABLE**











### Smart Factory Dashboard Use Case

- ☐ Tracking current shop floor progress and situation through data consolidation and visualization.
- Effectively improve QCDSE and create awareness to the site in charge department to take action.



#### **Total Factory Control & Optimization Solution**

Here's are some solution use case that we provide:



## **Smart Factory Dashboard System Overview**



#### Contact

Fujitsu (Thailand) Co., Ltd. Address: 22-23 Floor, 388 Exchange Tower, Sukhumvit Rd., Klongtoey, Bangkok 10110 Phone: +66 2 302 1737 / Fax: +66 2 302 1555

E-mail: digital@th.fujitsu.com Website: www.fujitsu.com/th





All rights reserved, including intellectual property rights. Technical data subject to modifications and delivery subject to availability. Any liability that the data and illustrations are complete, actual or correct is excluded. Designations may be trademarks and/ or copyrights of the respective manufacturer, the use of which by third parties for their own purposes may infringe the rights of such owner.