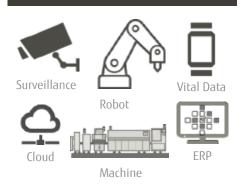

# SMART FACTORY DASHBOARD (SFD)



A centralized window to visualize your factory.

**SMART FACTORY DASHBOARD (SFD)** is a Business Intelligence (BI) solution that enable digitalize and centralize gather real time data from multiple sources and converting data into valuable information to achieve total optimization of your factory and lead to profit expansion on your business.

#### Challenges facing in Manufacturing Industry







#### **NON CONNECTABLE**











### Smart Factory Dashboard Use Case

- ☐ Tracking current shop floor progress and situation through data consolidation and visualization.
- Effectively improve QCDSE and create awareness to the site in charge department to take action.



#### **Total Factory Control & Optimization Solution**

Here's are some solution use case that we provide:



## **Smart Factory Dashboard System Overview**



#### Contact

Fujitsu (Thailand) Co., Ltd. Address: 22-23 Floor, 388 Exchange Tower, Sukhumvit Rd., Klongtoey, Bangkok 10110 Phone: +66 2 302 1737 / Fax: +66 2 302 1555

E-mail: digital@th.fujitsu.com Website: www.fujitsu.com/th





All rights reserved, including intellectual property rights. Technical data subject to modifications and delivery subject to availability. Any liability that th