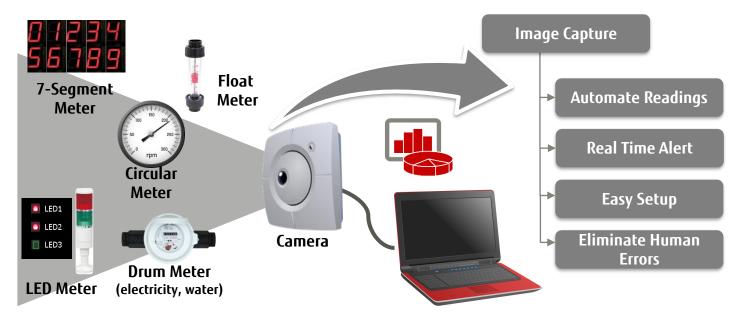

# Real-Time Remote Monitoring

# FUJITSU Software Imagepower Analog Meter Recognizer

**Analog Meter Recognizer (AMR)** can digitizing the measurement values of various types of in remote areas with difficulty to access and automate the meter reading by camera which results in reducing the load and danger of monitoring work. Additionally improve work efficiency when an alert is triggered in real time when abnormal readings are captured.

#### **Key Features & System Overview**

# 1 Digitize Value

Capable to recognize wide range of meter.

- Circular meter (Circular, fan-shaped)
- 7-segment meter
- LED lamp
- Float Meter
- Drum Meter