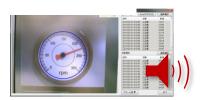

# 3 Alert Notification

Trigger alert based on threshold setting to notified user.

# 4 Images Recordings

Auto capture meter snapshots during alert notification or based on user periodical setting.