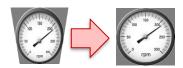

#### **Distortion Correction**

Resolves distorted meter image enables recognition even when the camera can not be placed directly in front of the meter.