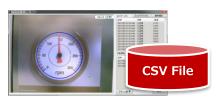

# 2 Data Logging

Auto generate log with timestamp and meter readings in CSV file.