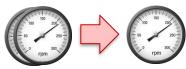

### **Camera Shake Correction**

Reduce camera shake impact enables recognition even when the camera cannot be placed at the exact front of the meter.