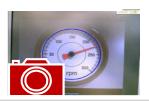

# 4 Images Recordings

Auto capture meter snapshots during alert notification or based on user periodical setting.