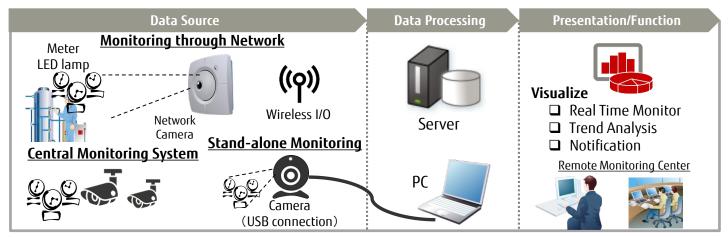

t of the meter.



# **Brightness Correction**

Brighten meter image enables recognition even when the meter is located in dark place.

### Temporary Deviation Correction

Removes temporary deviation by ignores values caused by people blocking meter and camera when passing by or any unwanted obstruction.



#### **Key Features & System Overview**

# 1 Digitize Value

Capable to recognize wide range of meter.

- Circular meter (Circular, fan-shaped)
- 7-segment meter
- LED lamp
- Float Meter
- Drum Meter

# 3 Alert Notification

Trigger alert based on threshold setting to notified user.



# 2 Data Logging

Auto generate log with timestamp and meter readings in CSV file.



# 4 Images Recordings

Auto capture meter snapshots during alert notification or based on user periodical setting.





#### **Use Case**

#### **Customer Challenges**

- ☐ Legacy machine that unable to collect data from controller.
- ☐ Location of machine hard to access by inspector.

#### **Proposed Solution**

☐ Continuous measurement of the analog meter of the clean room air conditioner and digitization, energy saving tuning implemented

#### **Outcome & Benefits**

- ☐ Cost savings of more than 150 K US\$ per year
- ☐ Find the optimum value by visualization of equipment
- ☐ Capture signs of failure and previous changes





If you need further information, please contact us at:-

# Fujitsu (Thailand) Co., Ltd.

22-23 flr. Exchange Tower 388 Sukhumvit Road, Klongtoey, Bangkok 10110 Thailand

Phone: +66 (0) 2302 1500 E-mail: info.th@fujitsu.com