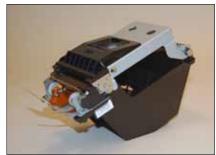

# OVERVIEW

The FTP-627 USL Series are 24V driven high-speed printers with a ultra low profile auto cutter and long life. The FTP-627 USL Series can be used for a variety of applications, such as POS terminals, mini Kiosks, banking terminals, and measurement and medical equipment.

#### ■ FEATURES

- Ultra low profile
   Height 110 mm, width 81/86 mm, depth 150 mm
- Windows®2000/XP, Linux, and OPOS drivers
- High speed printing
   It can print at 100 mm/s maximum by using Fujitsu's unique head drive control.

## Auto Cutter

Long life and high reliable guilotine with dedicated motor.

### Easy paper loading and jam-free

Our lever platen release mechanism allows a wide paper route, so 83mm diameter paper can be easily inserted.

#### Multifunctional die-cast frame

Wide operating temperature range, long continuous printing, high ESD absorbtion and discharge of static electricity vibration and shock resistant.