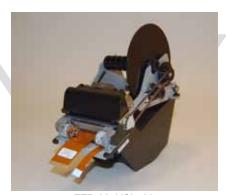

# OVERVIEW

The FTP-627 USL Series are 24V driven high-speed printers with a ultra low profile auto cutter and long life. The FTP-627 USL Series can be used for a variety of applications, such as POS terminals, mini Kiosks, banking terminals, and measurement and medical equipment.

#### ■ FEATURES

- Ultra low profile
   Height 110 mm, width 81/86 mm, depth 150 mm
- Windows®2000/XP, Linux, and OPOS drivers
- High speed printing
   It can print at 100 mm/s maximum by using Fujitsu's unique head drive control.

## Auto Cutter

Long life and high reliable guilotine with dedicated motor.

### Easy paper loading and jam-free

Our lever platen release mechanism allows a wide paper route, so 83mm diameter paper can be easily inserted.

#### Multifunctional die-cast frame

Wide operating temperature range, long continuous printing, high ESD absorbtion and discharge of static electricity vibration and shock resistant.