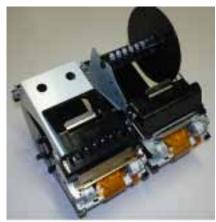

minals, and measurement and medical equipment.

#### ■ FEATURES

- Ultra low profile
   Height 110 mm, width 81/86 mm, depth 150 mm
- Windows®2000/XP, Linux, and OPOS drivers
- High speed printing
   It can print at 100 mm/s maximum by using Fujitsu's unique head drive control.

## Auto Cutter

Long life and high reliable guilotine with dedicated motor.

### Easy paper loading and jam-free

Our lever platen release mechanism allows a wide paper route, so 83mm diameter paper can be easily inserted.

#### Multifunctional die-cast frame

Wide operating temperature range, long continuous printing, high ESD absorbtion and discharge of static electricity vibration and shock resistant.

#### Barcodes

Prints standard, extended and 2-D types

#### RoHS compliant



FTP-627USL525



FTP-627USL526



Paired units