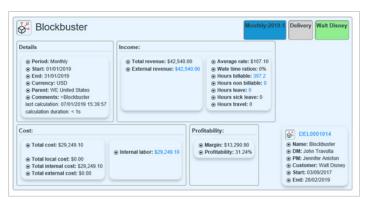

| 🔯 BIL0001207 - T&M              | Draft<br>Opened on 198792017      | Submitted<br>Submitted on 11/01/2018         | In Progress<br>Approved on 22/02/2018    | Completed                         |
|---------------------------------|-----------------------------------|----------------------------------------------|------------------------------------------|-----------------------------------|
| Charges                         | 🛃 DEL0001014 - Wa                 | alt Disney - Blockbuster                     |                                          | (21 Options)                      |
| Planaf 434EUR<br>Continue 44EUR | There Budget: Macmun 650 hours (2 | Pinance budget: 0 USO                        |                                          | Nation reason<br>Health defails v |
| General                         |                                   |                                              | ф .                                      |                                   |
| * Name T&M                      | a): Name<br>Description           | Blockbuster<br>Create some blockbuster movie | Revenue €1.332.30                        |                                   |
| * Category Labor *              |                                   |                                              | Internal Costs €1,793.44                 | 63,223.14                         |
| Charge type Time Based *        | Details Activity Planning         |                                              | Margin -4401.00<br>Profitability -34.61% | 626,023.76<br>88.56%              |
| Revenue recognition As charged  | Classification                    |                                              | Stakeholders                             |                                   |
|                                 | * Catagory                        | Delivery *                                   | :): Department                           | Actors Q. 0                       |
| Customer                        | * Delivery model                  | Consultancy •                                | :#: Cost conter                          | WE United States Q                |
|                                 | Delivery finance model            | Credits •                                    | :#: Delivery manager                     | John Travolta Q,                  |
| External 🖌                      | Delivery solution                 | Full Movie Production •                      | Project manager                          | Jeniller Aniston Q, 0             |

When a contract comes in from Symfoni WE for Sales or any other external system a delivery is created to start managing your service delivery according to the agreement. The delivery will contain a financial budget available to all stakeholders.