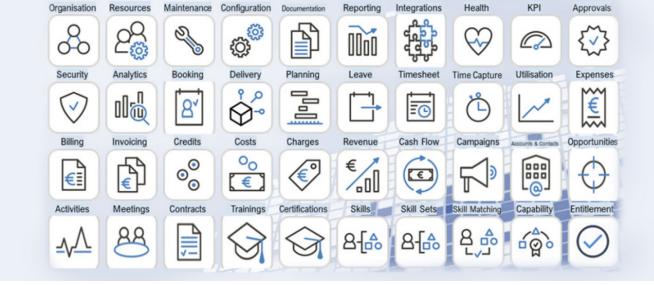

#### Some of the key features of the Symfoni WE application suite

- Time driven Organization & Resource Management
- Support of advanced organizational structures and transparent user access to applications and data
- Support of hierarchical company structures and access to different companies, departments and cost centers
- Ability to perform planned bulk changes to your organization in a controlled manner.
- Central management of integrations and data synchronization
- Health checks to automate pain point detection and focus on the things that matter
- Real-time and accurate key-metrics to be able pro-actively steer your business
- Highly visual, rich and easy to use dashboards
- Easy configuration and a stunning user experience with fully documented processes, applications & artifacts
- Resource Management from a service delivery perspective. Set tracking methods and targets.
- Full lifecycle Delivery management, including budgets, planning, forecasts and actuals.
- Plan resources for delivery with advanced Resource Bookings.
- Track actual time with advanced Timesheet Registration.
- Track unavailable time with Leave Management.

- Use highly visual and dynamic Planning Console to make informed decisions.
- Track Utilization for employees, departments or company wide
- Track charges & revenue generated by billing rules and delivery rates
- Track costs on delivery, resources and departments
- Understand margin and profitability on delivery, resources and departments
- Internal and external invoicing made easy
- Use the Symfoni WE Cockpit for Finance to steer and optimize your organization.
- Sales : Manage accounts & contacts, campaigns and opportunities
- Organize marketing campaigns to generate leads
- Convert leads to opportunities and into deals
- Analyze your pipeline for accurate forecasting
- Track your activities at your customer base
- Education: Manage capability, trainings & skills
- Get every employee involved in identifying skills achieved or to be achieved
- Automate skill set and job role matching
- Track trainings and certifications
- Be in control of your organization's capability
- AND MUCH MORE....

## Symfoni WE Core Applications are available without installing any additional solutions from the Symfoni WE Application Suite. When installing Symfoni WE from the Servicenow Store you immediately get access to these features: