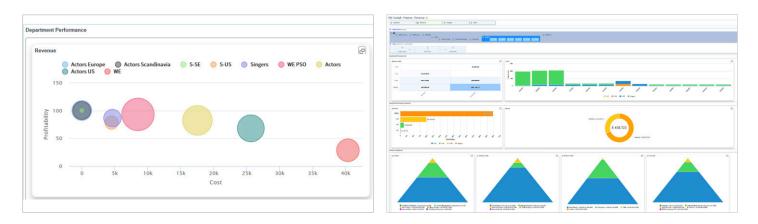

All finance lines for cost, charges and revenue are processed by WE Analytics to provide you detailed financial results for resources, deliveries, cost centers and departments, presented on the Finance Cockpit for real-time accurate analysis of your organization.