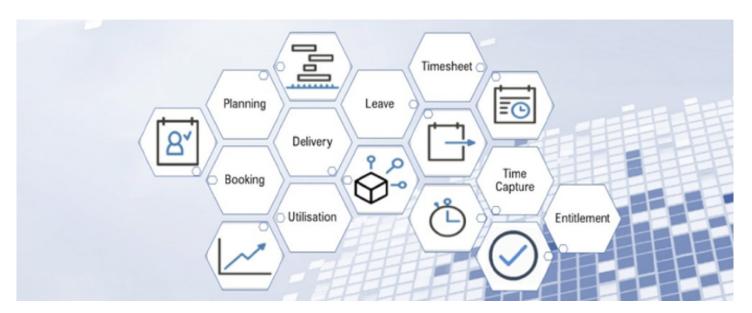

Symfoni WE for Professional Services covers all resourcing aspects of service delivery, including capacity, available time, utilization planning, tracking and steering. It is designed to deliver exactly what you need with a full overview to control delivery budgets, planning, forecast and actuals. It will help you to optimize waste time and focus on the things that matter. With Symfoni WE you will discover new insights on how you run your services business.

When a contract comes in from Symfoni WE for Sales or any other external system a delivery is created to start managing your service delivery according to the agreement. The delivery will contain budgets for time and money which are available to all stakeholders.

Based on resource work schedules and unavailable time, managed by WE Leave the available time for delivery is determined and resource planning can commence.

|                  |                  |                                                  |                        | Conference of 2016-21-62                                                                                                                                                                | Approximit<br>Concerning approximiting ( |
|------------------|------------------|--------------------------------------------------|------------------------|-----------------------------------------------------------------------------------------------------------------------------------------------------------------------------------------|------------------------------------------|
| BOO0001231       | codied or The Pe | stive for 20% (01) from 2010-12-21 to 2010-12-21 | Encluded Leave Dales V |                                                                                                                                                                                         |                                          |
| Dooking          |                  |                                                  |                        | Bulles & History                                                                                                                                                                        |                                          |
|                  | Book type        | Resource                                         | 1                      |                                                                                                                                                                                         |                                          |
|                  | Bescurce         | Jeniffer 'Project Hanager' Antoin                | Q. (0)                 | Add a spinnault                                                                                                                                                                         | Add content                              |
|                  | E Dolwory        | The Festival                                     | Q. (D)                 | (4) 2014-1-02 (2) 492 Junitim Analysis conferent<br>of 2014-11-02 (2) 492 Junitim Analysis concerned<br>45 2014-11-02 (2) 444 Junitim Analysis relateded                                |                                          |
|                  | Tata             |                                                  | 9,                     | 16.3058-01-08 (2014); Jandhe Anatos Satt<br>at 3058-01-08 (2014); Jandhe Anatos segment<br>dt 2018-01-08 (2014); Jandhe Anatos segment<br>dt 2018-01-08 (2014); Jandhe Anatos confirmed |                                          |
|                  |                  |                                                  |                        | B 20/01/10/02 Server Verse Shreet                                                                                                                                                       | show more to                             |
| Harring          |                  |                                                  |                        |                                                                                                                                                                                         |                                          |
|                  | × lype           | Peromiage                                        | ×.                     | : Percentage                                                                                                                                                                            | 25                                       |
|                  | + Pon            | 2018 12 25                                       | 8                      | ignore other bookings                                                                                                                                                                   |                                          |
|                  | $\approx 10$     | 2010-12-31                                       | 2                      |                                                                                                                                                                                         |                                          |
|                  |                  |                                                  |                        |                                                                                                                                                                                         |                                          |
| Q, Search        |                  | a   r 1                                          |                        |                                                                                                                                                                                         |                                          |
| Encourse Parcing |                  |                                                  |                        |                                                                                                                                                                                         |                                          |
| The Environmy    |                  |                                                  | 1. A.                  |                                                                                                                                                                                         |                                          |
| TABORNOOD - A    | CME Carporation  | -The Feshia                                      |                        |                                                                                                                                                                                         |                                          |
| N CALEBRANCE - A | CHE Carponaban   | Tele Albert                                      |                        |                                                                                                                                                                                         |                                          |
| failwary Paneing |                  |                                                  |                        |                                                                                                                                                                                         |                                          |
| Danillar Tripit  | Penager Analys   |                                                  |                        |                                                                                                                                                                                         |                                          |
|                  |                  |                                                  |                        |                                                                                                                                                                                         |                                          |

By creating Bookings based on real-time accurate information the required Resources will be allocated to Deliveries. Next the Resource planning is visualized various dashboards and the WE Planning Console, depending on he level of detail you need.

Once resources are planned the actual time will be tracked by using Timesheets and Time Capture which captures any time registration in ServiceNow applications or externally to populate timesheets automatically.

When there is a clear view on demand, capacity, planning and actual time usage the company can be steered on resource utilization and availability. Symfoni WE keeps track of budgets, forecast and actuals for resource and delivery performance against targets.