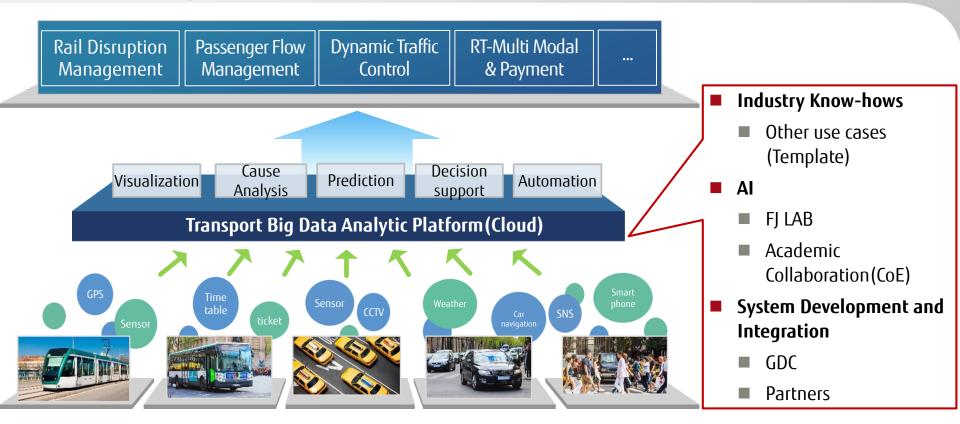

#### Data for Situational Awareness

- Historical data
  - CCTV, Traffic signal, Speed Detector
- Real-time data (moving sensor)
  - Autonomous vehicle, Public transport, Bike, Human...
- IoT("Internet of transport"), V2X / V2I...

### Surface Intelligent Transport System

- Intelligent traffic system with Al (with Deep & Machine Learning)
- Pre-indicative decision making(not manual decision)

## Fujitsu's Intelligent Mobility Solution for Mobility Future