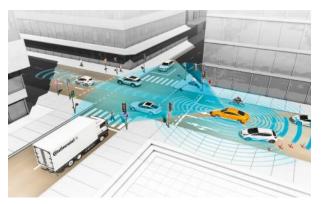

#### Data for Situational Awareness

- Historical data
  - CCTV, Traffic signal, Speed Detector
- Real-time data (moving sensor)
  - Autonomous vehicle, Public transport, Bike, Human...
- IoT("Internet of transport"), V2X / V2I...

### Surface Intelligent Transport System

- Intelligent traffic system with Al (with Deep & Machine Learning)
- Pre-indicative decision making(not manual decision)