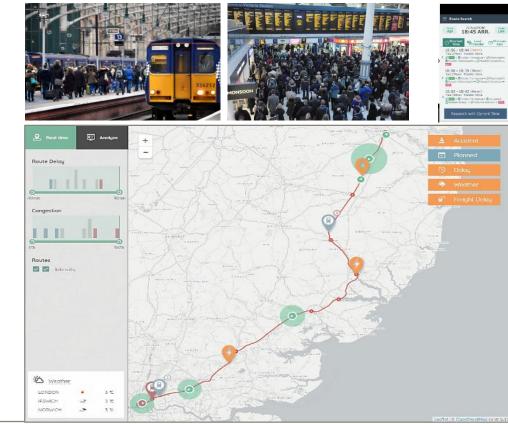

## Rail Operational Improvement + Passengers Satisfaction

Real-Time Situational Awareness
Incident, Passenger flow, Congestion
Incident Rapid Recovery

- Shorten recovery time
- Improve operational efficiency
- Reduce penalty
- Service improvement
- On-Time Service
  - Real-time update
  - Alternative route notification