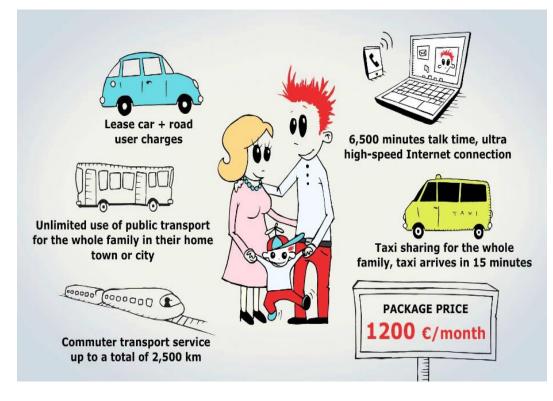

# Users (Passengers) Just Want to Have Bundle Services Ujitsu

Pay As You Use (/Go)

Single payment for multiple modals

Your necessary modals are over your device..

SOURCE: ITS Finland