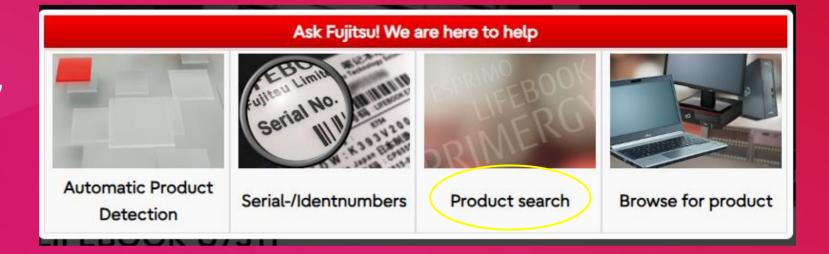

## For Technical Support Link Click Here >

1. Select 'Downloads'

2. Select 'Product Search'

3. Enter your model number and select 'Continue'