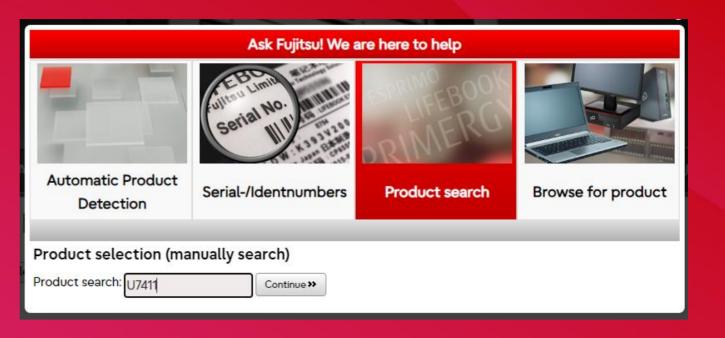

## For Technical Support Link Click Here >

1. Select 'Downloads'

2. Select 'Product Search'

3. Enter your model number and select 'Continue'