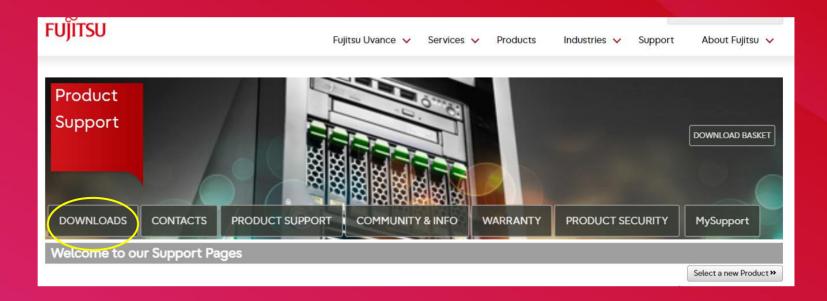

## For Technical Support Link Click Here >

1. Select 'Downloads'

2. Select 'Product Search'

3. Enter your model number and select 'Continue'