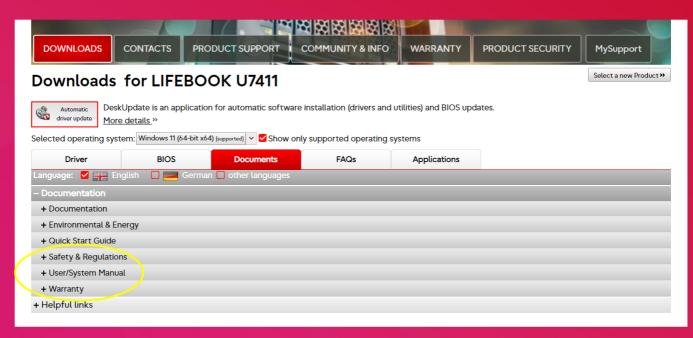

## 5. Select 'Documents'

- 6. Select 'User System Manual'
- 7. 'Documentation'

8. User / System Manual

Here you will find the Operating Manual for your requested system