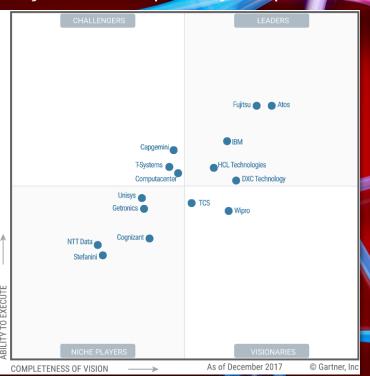

# Gartner recognizes Fujitsu as a Leader for Managed Workplace Services in Europe

Magic Quadrant for European Managed Workplace Services

Within the Gartner Magic Quadrant for Managed Workplace Services, Europe Fujitsu are once again positioned in the Leaders quadrant. Best of all, we are positioned for our completeness of vision and as one of the highest for our 'ability to execute'.

#### According to Gartner

- Leaders deliver their service solutions skillfully, have a clear vision of the direction of the service market, and are actively building and improving their competencies to sustain their leadership positions. The Leaders quadrant indicates the direction of the MWS market. However, most digital workplace offerings still have low adoption rates.
- Leaders have demonstrated their experience in delivering MWS and understand the requirements to successfully deliver these services. They have proved their ability to execute and their strategic visions.