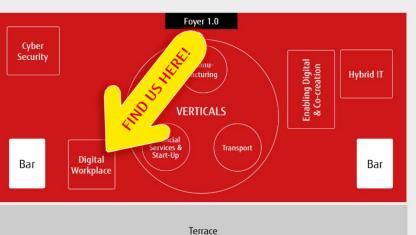

### 2 - Visit our booth: Workplace Services

Entrance & Registration

## Fujitsu Digital Workplace Services summary

Workplace Anywhere

Fujitsu's workplace solution improves

the **User Experience** by providing

solutions aligned to cloud users, hybrid

users and virtual desktop users