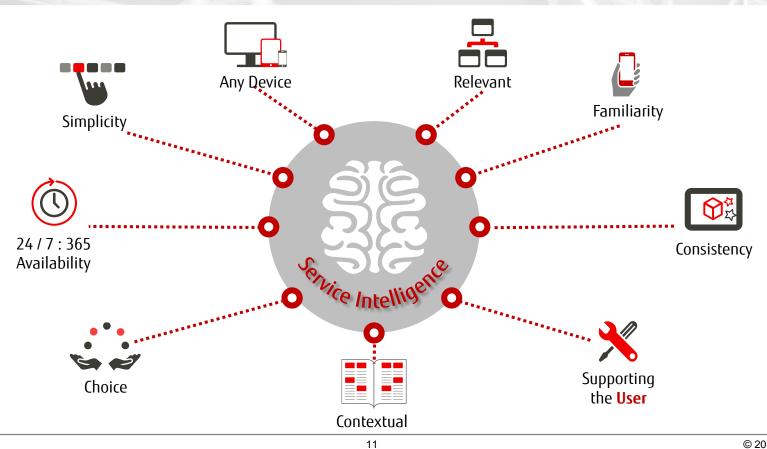

i Generation & Cultural Workforce





## Extending the End User Device Scope











6





## Biggest changes around workplace





## New IT challenges





© 2018 FUJITSU

## Workplace Anywhere



Unified set of complementary technologies that enable employees to simplify their interactions and maximise their productivity.

Securely combining Cloud, Managed and Virtual Workplace Services to get the right blend for you.





Cloud Managed Workplace



Microsoft Office 365



Analytics



Managed Workplace



Windows as a Service



Identity, Policy & Security Management



Virtual Workplace & Application



App Store



Software & Device Asset Management

And our **evergreen services** ensure you have access to the *latest* technology.

9

© 2018 FUJITSU

## Social Command Centre





## Intelligent Engineering









12



Connect IT Bar combined with HR and Facilities

# Gartner recognizes Fujitsu as a Leader for Managed Workplace Services in Europe

Magic Quadrant for European Managed Workplace Services



Within the Gartner Magic Quadrant for Managed Workplace Services, Europe Fujitsu are once again positioned in the Leaders quadrant. Best of all, we are positioned for our completeness of vision and as one of the highest for our 'ability to execute'.

#### According to Gartner

- Leaders deliver their service solutions skillfully, have a clear vision of the direction of the service market, and are actively building and improving their competencies to sustain their leadership positions. The Leaders quadrant indicates the direction of the MWS market. However, most