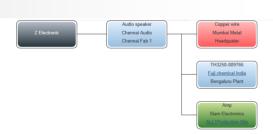

## 1. Visualizing Supply Chain Risk

SCRKeeper shows Supply Chain tree map and visualize supply chain risk per each production parts/production site of supplier. Customer analyze Supply Chain Risk before disaster.