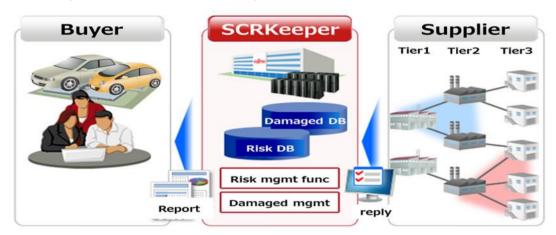

#### **SCRKeeper Overview**

SCRKeeper supports customer's Business Continuity Management with Cloud Service. Customers can analyze Supply Chain Risk and encourage each supplier to improve their Business Continuity Management before disaster. When disaster happen, Customers can collect supplier's damage situation anytime, anywhere, and can take action immediately for Disaster recovery faster than other competitor.

## 1. Visualizing Supply Chain Risk

SCRKeeper shows Supply Chain tree map and visualize supply chain risk per each production parts/production site of supplier. Customer analyze Supply Chain Risk before disaster.

## 2. Managing Supplier's damage situation in Disaster time

SCRKeeper shows Supplier's production site in map. Customer can check regional risk before disaster. When disaster happen, customer can collect supplier's damage situation and investigate customer's product impact immediately with SCRKeeper. Customer can take recovery action as soon as possible.