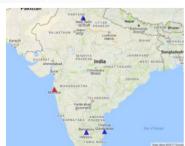

## 2. Managing Supplier's damage situation in Disaster time

SCRKeeper shows Supplier's production site in map. Customer can check regional risk before disaster. When disaster happen, customer can collect supplier's damage situation and investigate customer's product impact immediately with SCRKeeper. Customer can take recovery action as soon as possible.