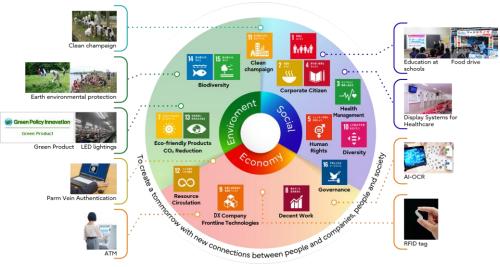

### Contributable Areas to SDGs by Fujitsu Frontech Group

In each category of Environment, Social and Economy and 17 goals of SDGs, we take actions, being aware of what's areas we can contribute to.

Contributable areas to SDGs by Fujitsu Frontech Group