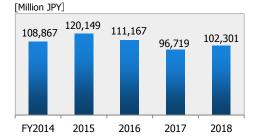

# - Transition of Sales (Consolidated)

- Transition of Employees (Consolidated)