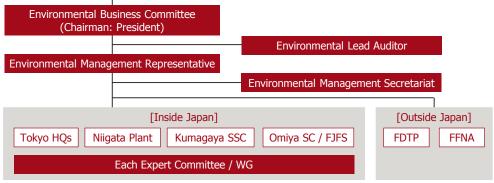

- ISO14001:2015 Certificate No.: EC98J2005-D050

- Environmental Organization Chart

Fujitsu Group Worldwide Integrated Certification

 Kumagaya SSC:
 Kumagaya Service Solution Center

 Omiya SC
 :
 Omiya Solution Center

 FJFS
 :
 FUJITSU FRONTECH SYSTEMS LIMITED

FDTP: FUJITSU DIE-TECH CORPORATION OF THE PHILIPPINES FFNA: Fujitsu Frontech North America, Inc.