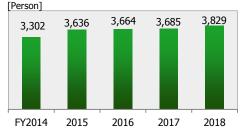

# - Transition of Sales (Consolidated)

- Transition of Employees (Consolidated)