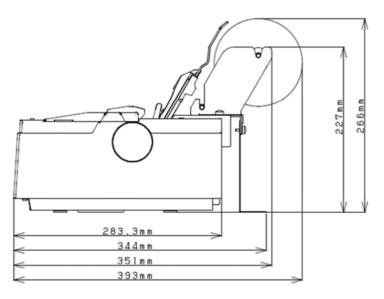

## **Specifications:**

| Item                        | Specifications                                                 |
|-----------------------------|----------------------------------------------------------------|
| Parts name                  | Roll paper holder unit                                         |
| Ordering parts number       | KA02100-D700                                                   |
| Printing columns            | 80 columns                                                     |
| Maximum outer diameter      | φ 120 mm                                                       |
| Winding core Inner diameter | Ф 10 mm ~ Ф 30 mm                                              |
| Paper width                 | 4 ", 8.3",8.5" (±1mm)                                          |
| Paper thickness             | 0.08 mm ~ 0.1 mm                                               |
| Number of copies            | 3 (Original + 2)                                               |
| Left / Right margin         | 8mm (8.5" or 8.3") / 10mm(4.0")                                |
| Line feed                   | 1/6"(4.23mm) ±0.3mm                                            |
| Line feed accuracy          | ±6mm / 55Line feed (at 5°C)<br>±3mm / 55Line feed (at 15-38°C) |
| Recommend footprint         | 500mm(W) x 500mm(D)                                            |
| Dimension with paper holder | 387mm(W) x 351mm(D) x 227mm(H)                                 |
| Weight                      | Approximately 1.0 Kg                                           |