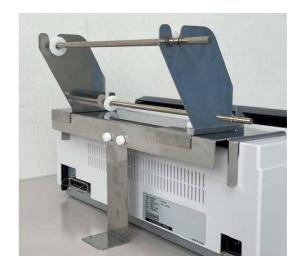

## Installation:

## **Features:**

(a) Simple mounting

No screwdriver required for installation. Just use four thumbscrews

(b) Easy to use

Insert shaft into winding core and set to stand. Width adjustment can be done by thumbscrews