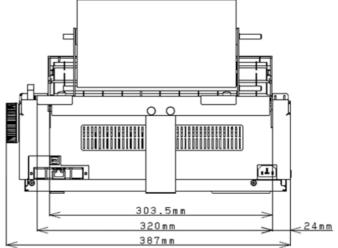

## **Specifications:**

| Item                        | Specifications                                                 |
|-----------------------------|----------------------------------------------------------------|
| Parts name                  | Roll paper holder unit                                         |
| Ordering parts number       | KA02100-D700                                                   |
| Printing columns            | 80 columns                                                     |
| Maximum outer diameter      | φ 120 mm                                                       |
| Winding core Inner diameter | Ф 10 mm ~ Ф 30 mm                                              |
| Paper width                 | 4 ", 8.3",8.5" (±1mm)                                          |
| Paper thickness             | 0.08 mm ~ 0.1 mm                                               |
| Number of copies            | 3 (Original + 2)                                               |
| Left / Right margin         | 8mm (8.5" or 8.3") / 10mm(4.0")                                |
| Line feed                   | 1/6"(4.23mm) ±0.3mm                                            |
| Line feed accuracy          | ±6mm / 55Line feed (at 5°C)<br>±3mm / 55Line feed (at 15-38°C) |
| Recommend footprint         | 500mm(W) x 500mm(D)                                            |
| Dimension with paper holder | 387mm(W) x 351mm(D) x 227mm(H)                                 |
| Weight                      | Approximately 1.0 Kg                                           |