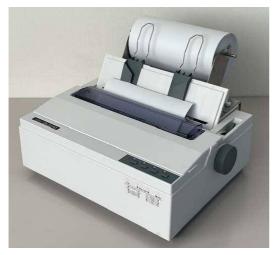

# **Appearance:**

# Fujitsu Dot Matrix Printer Roll Paper Holder for DL3100

It can be printed on various rolls paper.

Roll paper holder can be attached to the left and right grooves (slots) from which the rear cover of DL3100 has been removed simply by inserting them from above. A simple structure that does not require a screwdriver for installation and only requires the use of four thumbscrews. The rear cover is used as a separator to minimize the number of parts.