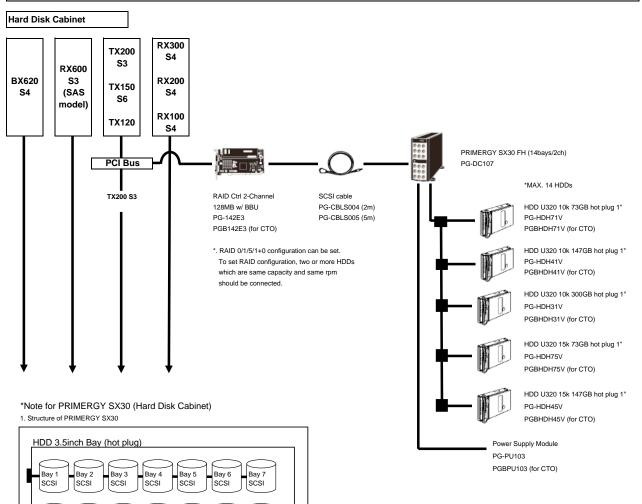

## External Devices

 When more than 7 internal HDDs are installed in PRIMERGY SX30, 2 SCSI Cables must be connected with 2 channels for RAID Controllers.

Bay 11

SCSI

Bay 12

SCSI

Bay 13

SCSI

Bay 14

SCSI

Bay 10

SCSI

Bay 9

SCSI

Bav 8

SCSI