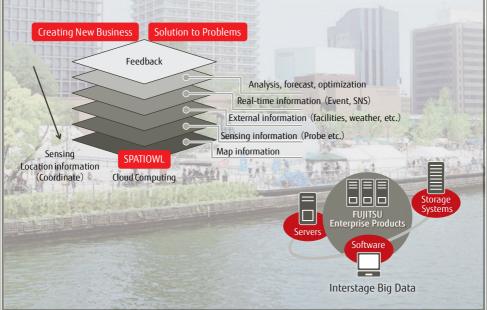

Fujitsu's "SPATIOWL" is a service platform with a new perspective on value. By analyzing location data gathered through vast sources of information including traffic and events as well as individual opinions through social networking services new opportunities are created. The processing of vast amounts of data is supported by Hadoop combined with other advanced technologies of ICT. Fujitsu's Interstage Big Data solution has also developed a unique technology that enables Hadoop to run 5 times faster.

Fujitsu responds to various customer needs with servers, storage systems, and our wide range of software.