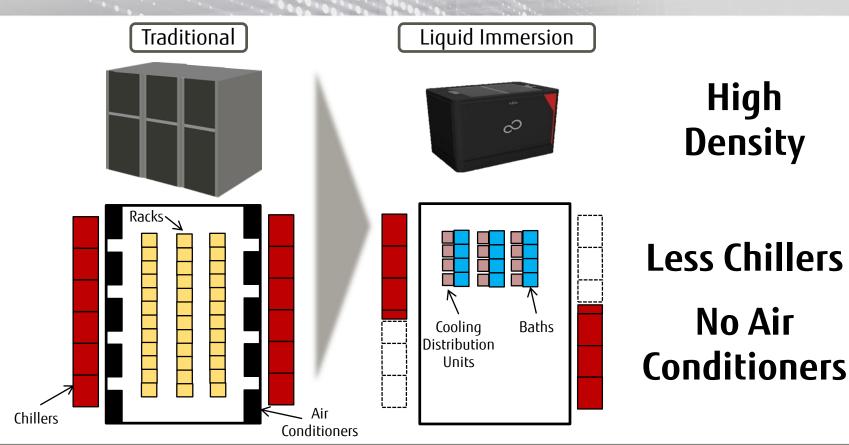

Liquid Immersion Cooling System



# Fujitsu Liquid Immersion Cooling – Key Features



### TCO Reduction

- 40% Less Power
- 50% Space Savings

#### Benefits

- Installable Anywhere
- Silent
- Easy to Maintain





Extensive experience in liquid cooling technology

# Fujitsu Liquid Immersion Cooling







Single Bath Configuration



8 Bath Configuration

### 40% Less Power





## No Cooling FANs

# Less Chillers No Air Conditioners

# 50% Space Savings





# Installable Anywhere and Silent







Designed for Severe Environments
Coolant Protects ICT Equipment

No Fans → Silent

# Easy to Maintain



### No Special Maintenance Procedures Required



**Server Maintenance** 



**Disk Maintenance** 



shaping tomorrow with you