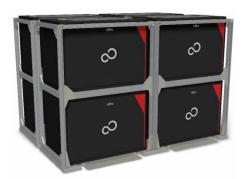

# Fujitsu Liquid Immersion Cooling

Single Bath Configuration

8 Bath Configuration