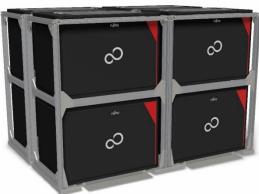

# Fujitsu Liquid Immersion Cooling

Single Bath Configuration

8 Bath Configuration