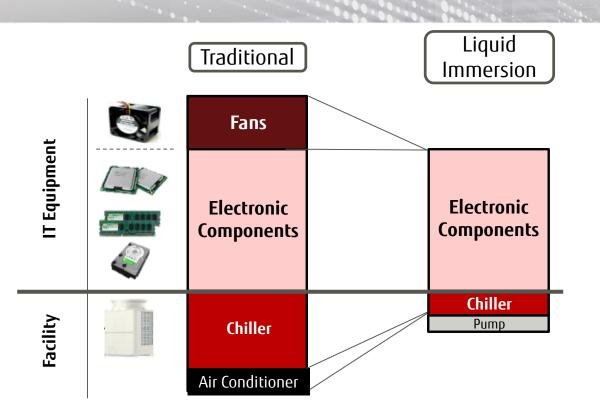

Liquid Immersion Cooling System



# Fujitsu Liquid Immersion Cooling – Key Features



### TCO Reduction

- 40% Less Power
- 50% Space Savings

#### Benefits

- Installable Anywhere
- Silent
- Easy to Maintain





Extensive experience in liquid cooling technology

# Fujitsu Liquid Immersion Cooling







Single Bath Configuration



8 Bath Configuration

### 40% Less Power





## No Cooling FANs

# Less Chillers No Air Conditioners

# 50% Space Savings





# Installable Anywhere and Silent







Designed for Severe Environments
Coolant Protects ICT Equipment

No Fans → Silent

# Easy to Maintain



### No Special Maintenance Procedures Required



**Server Maintenance** 



**Disk Maintenance** 



shaping tomorrow with you