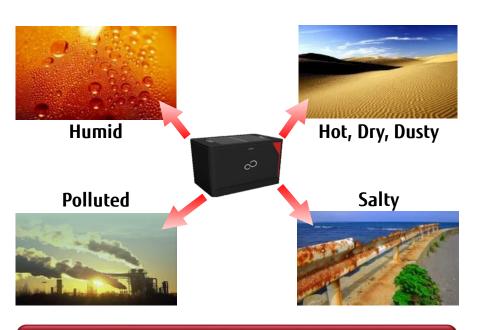

# Installable Anywhere and Silent

Designed for Severe Environments
Coolant Protects ICT Equipment

No Fans → Silent