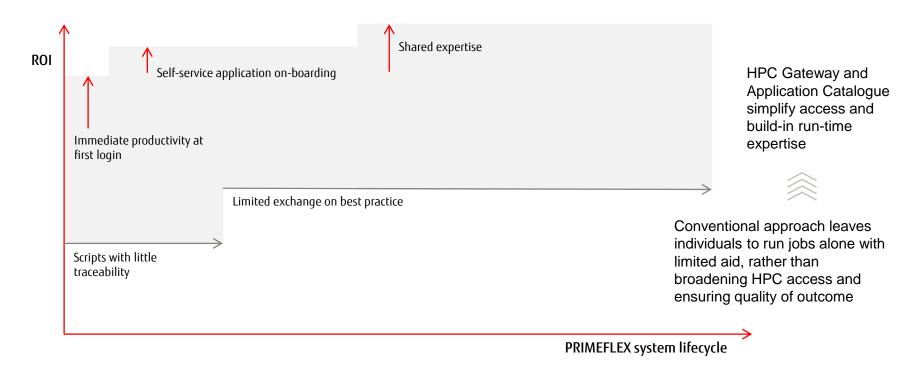

### Fujitsu HPC Gateway – Broadening HPC access

- No more scripts Job preparation in seconds rather than hours
- HPC on the Desktop Intuitive collaborative workplace for newcomers through to practised users
- Productive at first login More users can work with HPC even with little/no IT skill