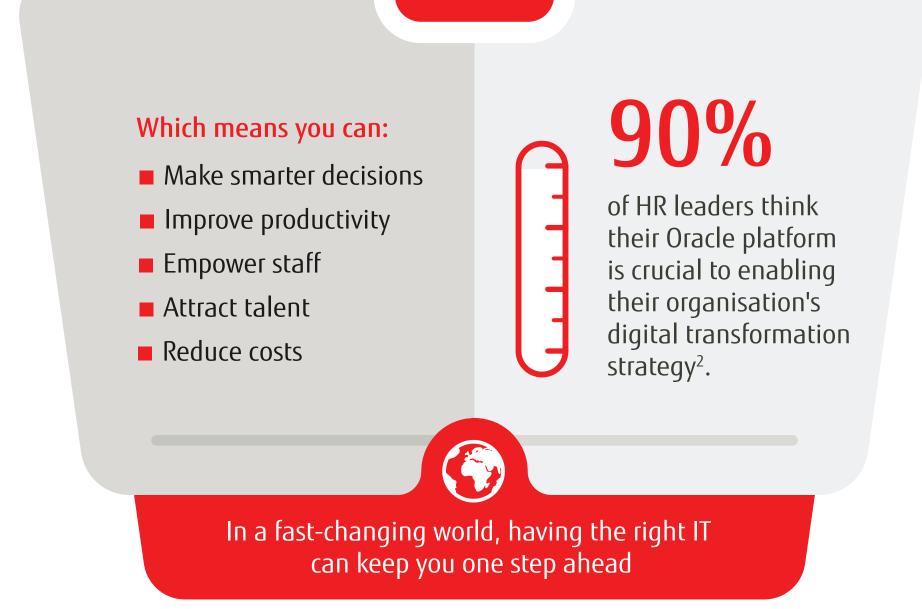

#### **Oracle Cloud Applications:**

Are intuitive and easy to configure

Give you faster, easier access to more accurate information

reporting

### It's a modern cloud for modern business

Oracle HCM Cloud solutions support rapid business change. They bring modern, social working practices to your business. And they make it easier than ever to get up-to-date, accurate information. With Oracle HCM Cloud, your department can make better informed decisions, with increased flexibility. Plus, you can attract and retain more of the best, new talent, thanks to more agile ways of working.