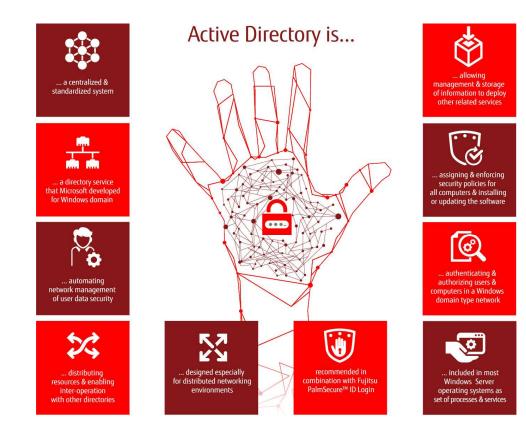

Second Step towards Business Security: Go ahead with PalmSecure<sup>™</sup> ID Login

Windows 10 Pro

## PalmSecure™ ID Login





- Central Authentication Solution for Active Directory Environments on Fujitsu and Non Fujitsu end-user Devices
  - Prevents fraud caused by stolen SmartCards or misused passwords
- 0----
- No need for complex password policies



Improved security by biometric technology with highest accuracy

- Enables flexible working environments via roaming
- Lowers customers TCO by cutting the costs related to password management, handling and fraud
- Only authorized users can log into the network
- Fast enrollment and verification process



Secure Authentication Solutions in Active Directory Based Environments