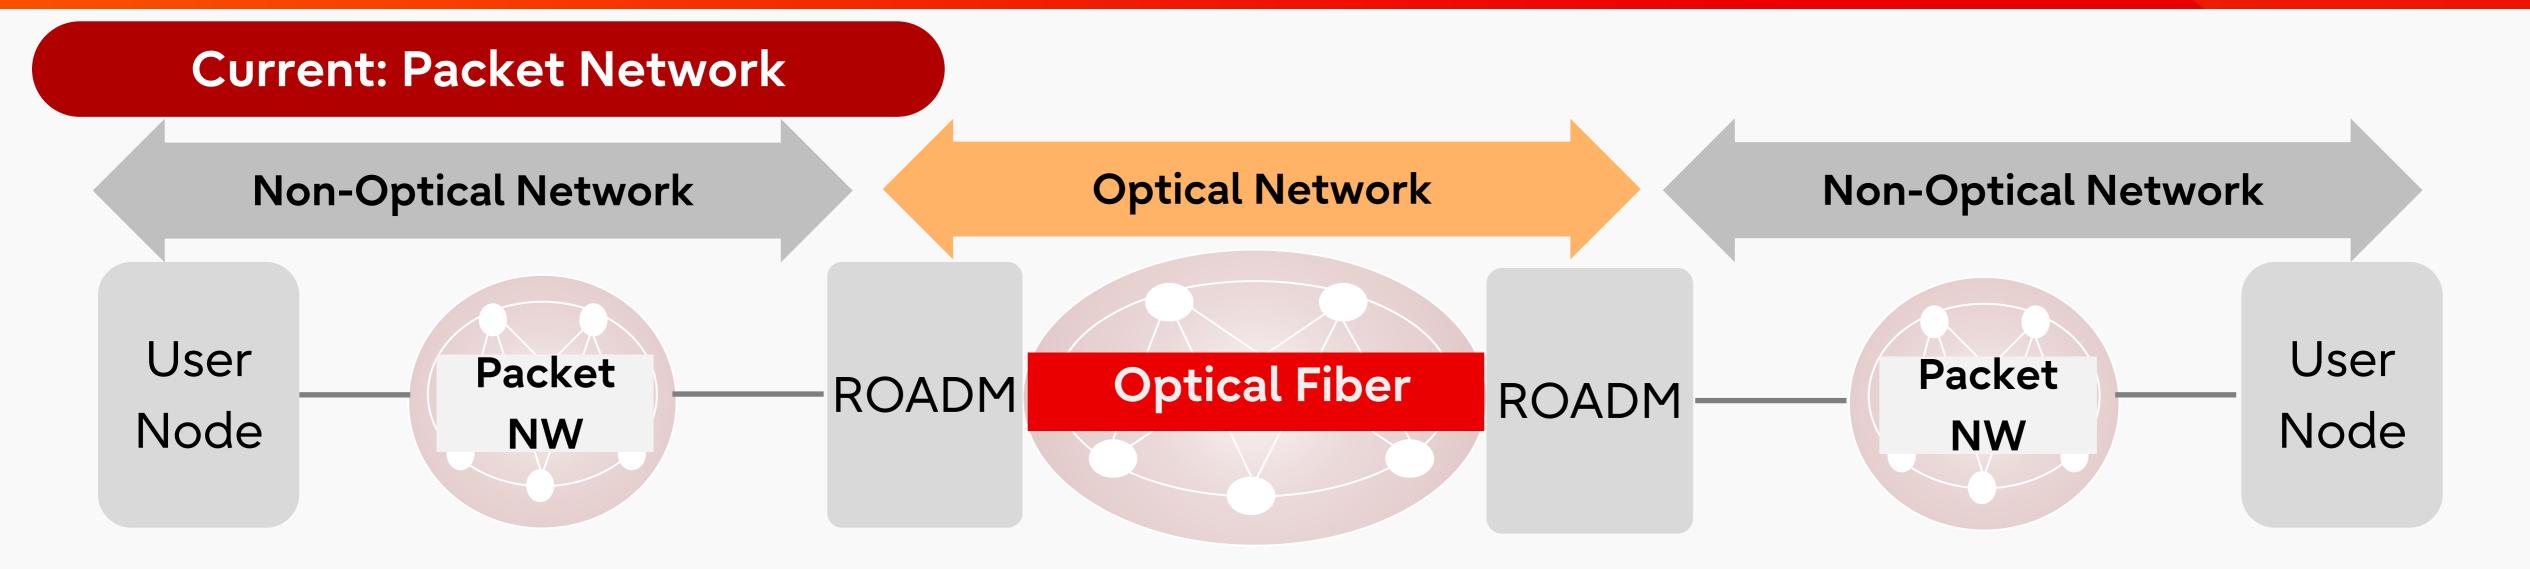

## Future Image of All Photonic Network in IOWN concept FUJITSU

#### Future: All Photonics Network(APN) in IOWN concept