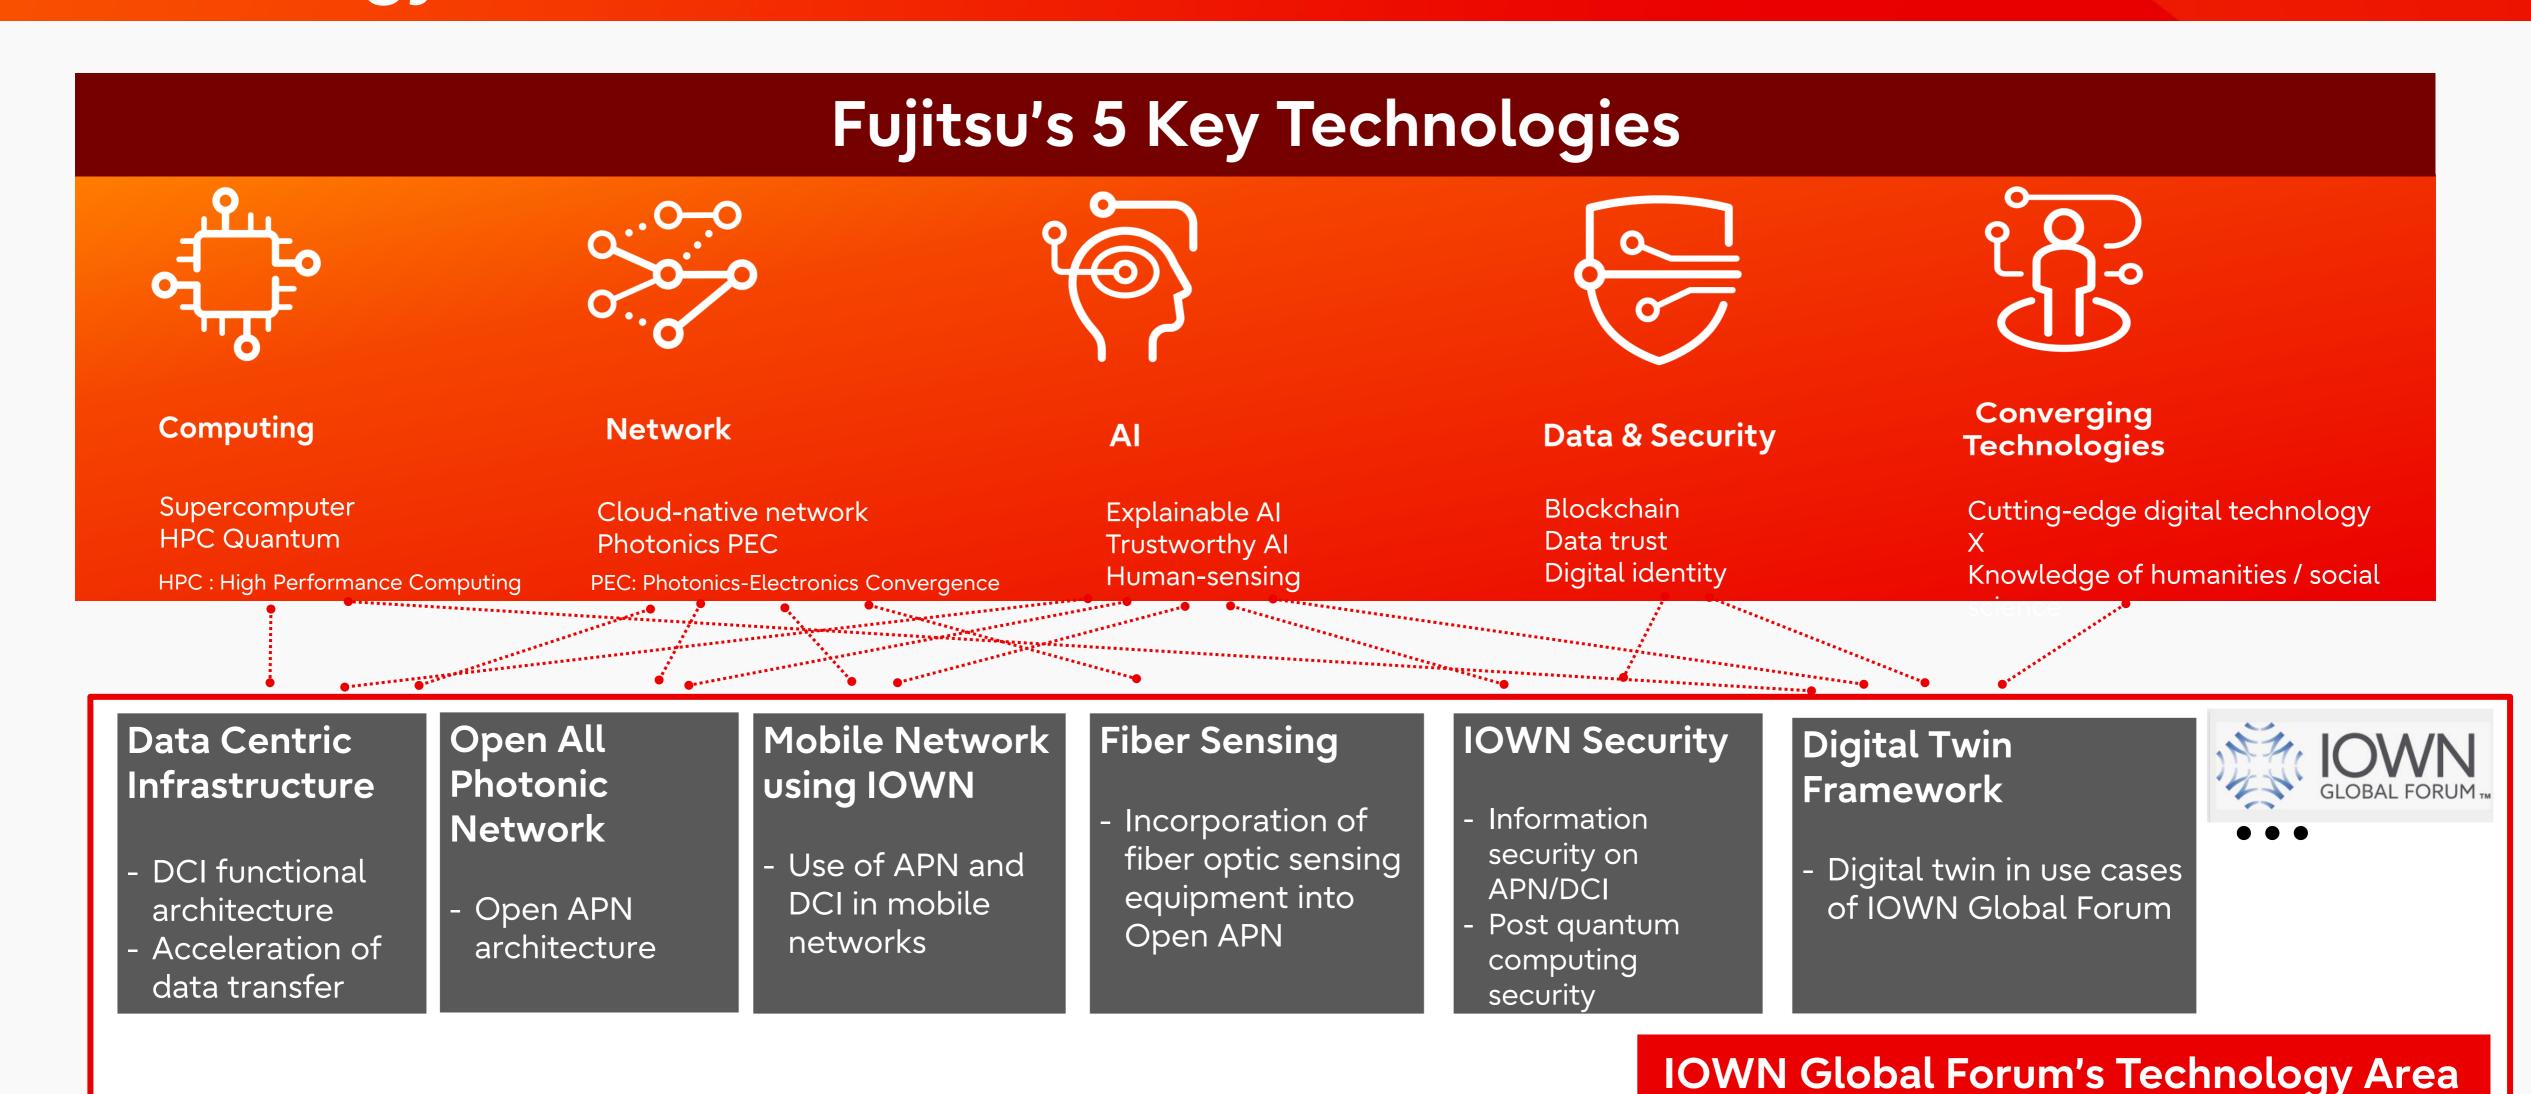

## Fujitsu Network technology for IOWN connected AI community

Next-generation Communications and Infrastructure Technology



© Fujitsu 2024

## What's IOWN?



### Innovative Optical and Wireless Network (IOWN)

Future communication infrastructure based on leading-edge optical technology and information processing technologies to realize a smarter world.



## Future Image of All Photonic Network in IOWN concept FUJITSU



#### Future: All Photonics Network(APN) in IOWN concept



# Fujitsu's 5 Key Technologies and IOWN Global Forum Technology Areas





### Fujitsu is leading in network and computing technologies



Our network vision is focused on three main areas;

- 1. Open Network
- 2. Disaggregation
- 3. Intelligent Networks and Green Technologies
- Open Network and Disaggregation cover APN, Mobile base station (open RAN), Open Management systems, and Open Transport.
- Network Visualization, Automation & Optimization with AI/Machine Learning are the main components of <u>Intelligent Network</u>, while <u>Green Technologies</u> include Sub-terahertz, Photoelectronic Fusion, and liquid-cooling Technology.

## IOWN connected Al community

## FUJITSU

### Latest focus area, Artificial Intelligence





### IOWN connected Al community



### Latest focus area, Artificial Intelligence





IOWN connects Real World with AI Community/Digit