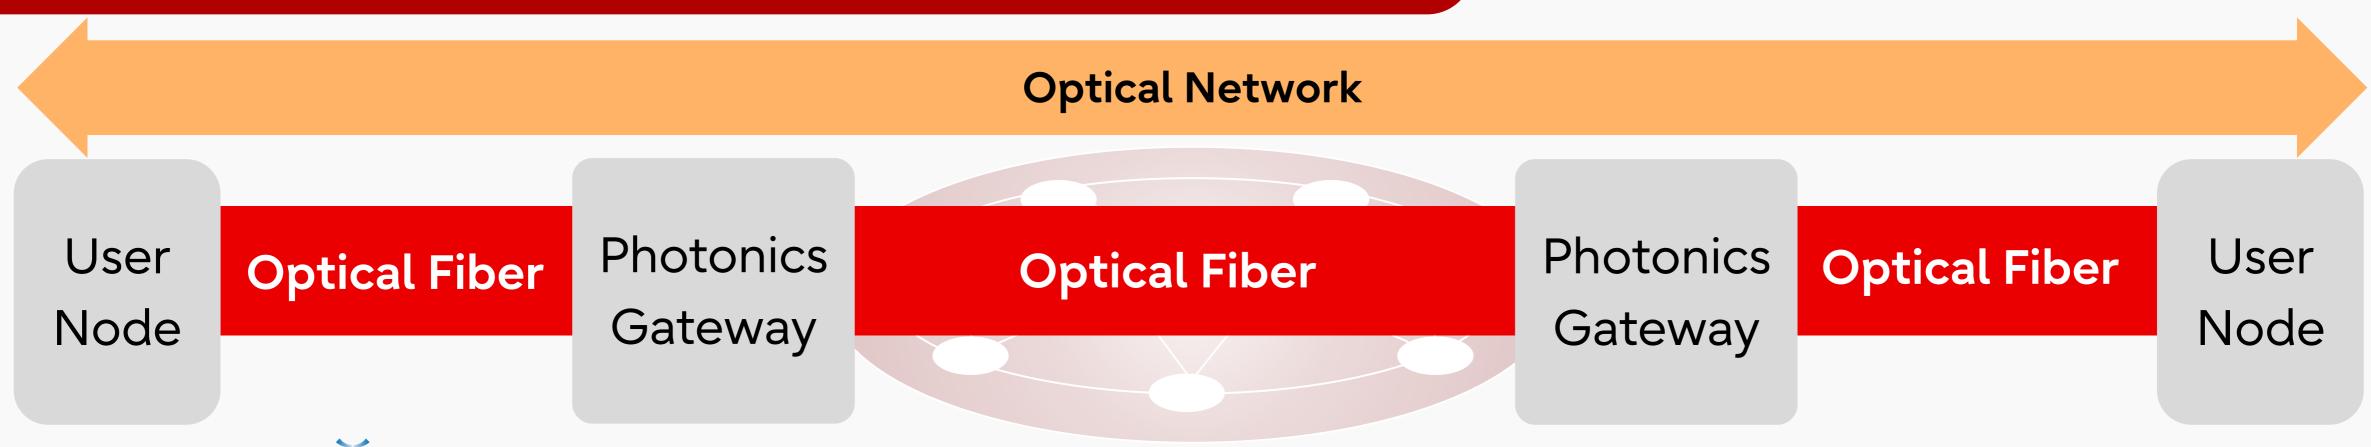

## Future Image of All Photonic Network in IOWN concept FUJITSU

#### Future: All Photonics Network(APN) in IOWN concept