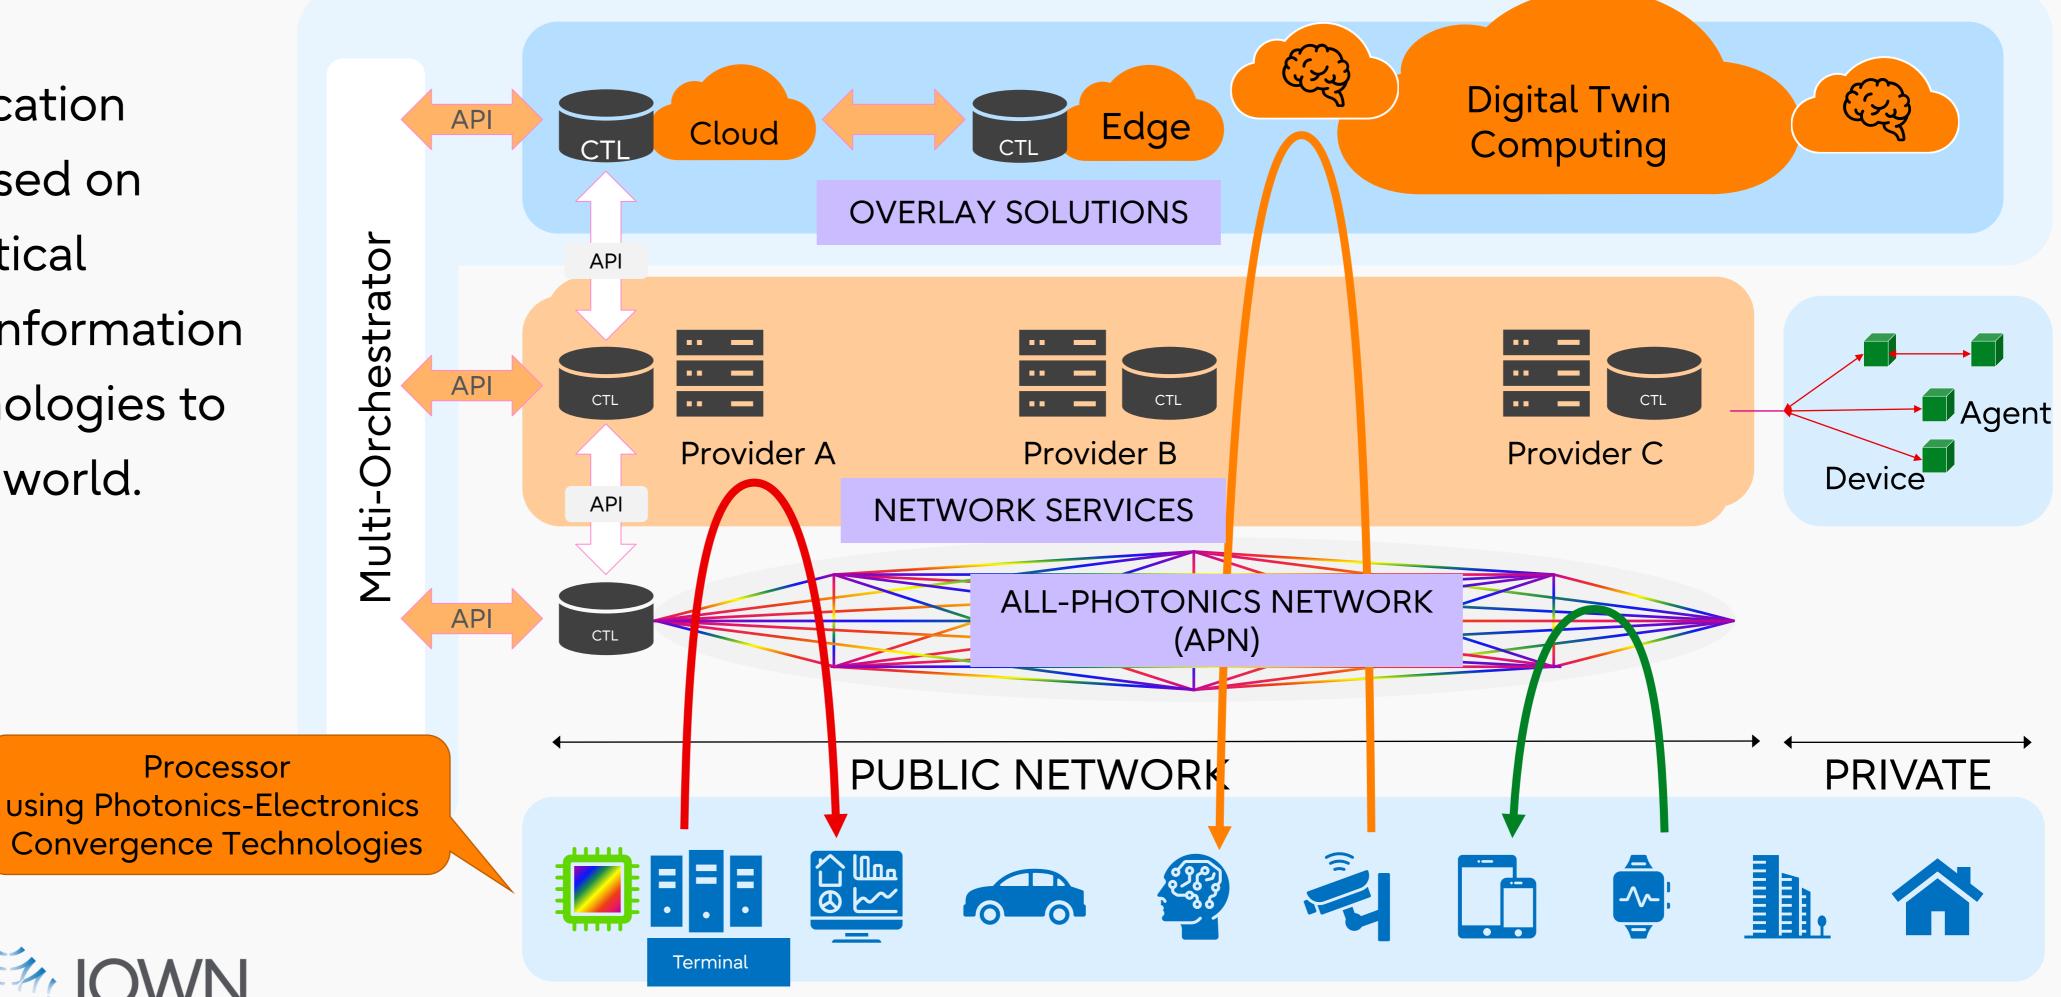

## IOWN connected Al community

### IOWN connected Al community

### Latest focus area, Artificial Intelligence

IOWN connects Real World with AI Community/Digital Twin

Fujitsu is planning to support AI Community by our network technology.