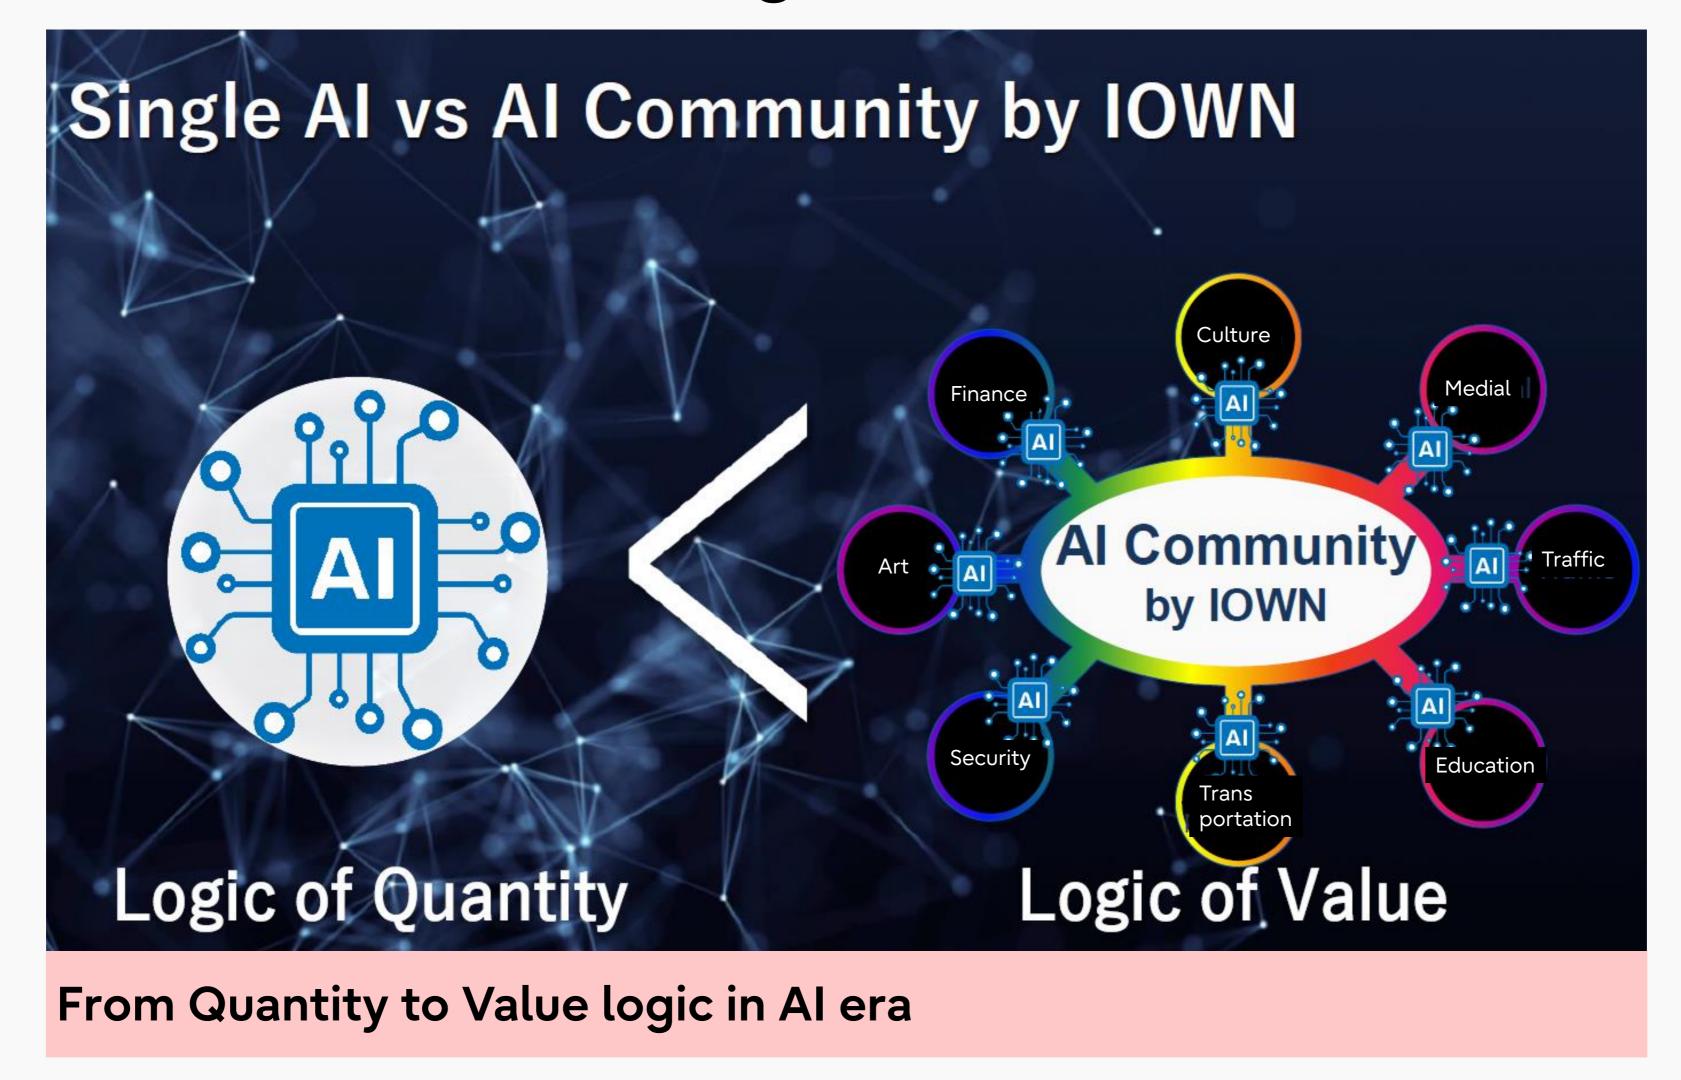

## IOWN connected Al community

### Latest focus area, Artificial Intelligence

### IOWN connected Al community

### Latest focus area, Artificial Intelligence

IOWN connects Real World with AI Community/Digital Twin

Fujitsu is planning to support AI Community by our network technology.