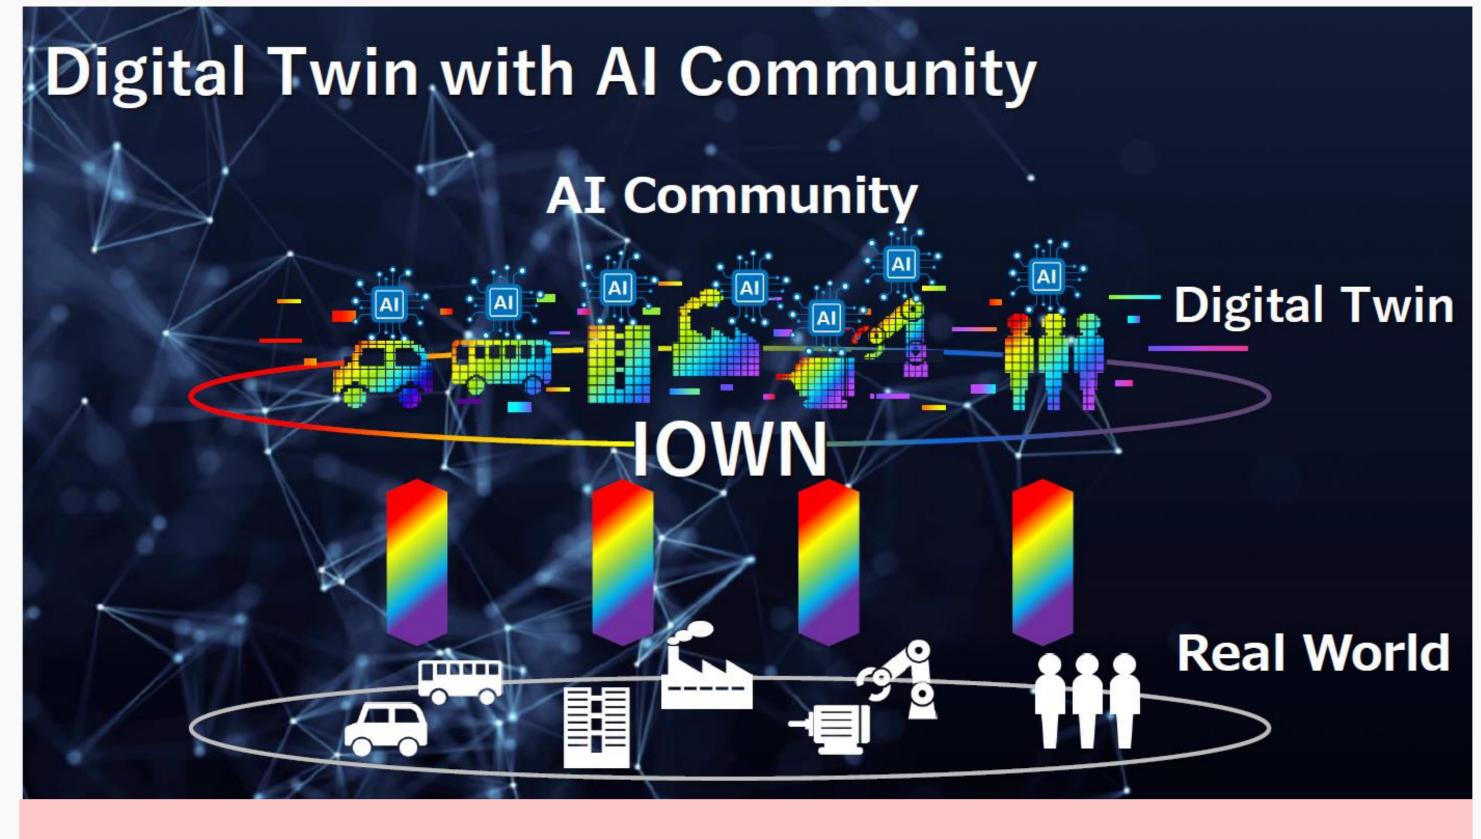

### Latest focus area, Artificial Intelligence

IOWN connects Real World with AI Community/Digital Twin

Fujitsu is planning to support AI Community by our network technology.