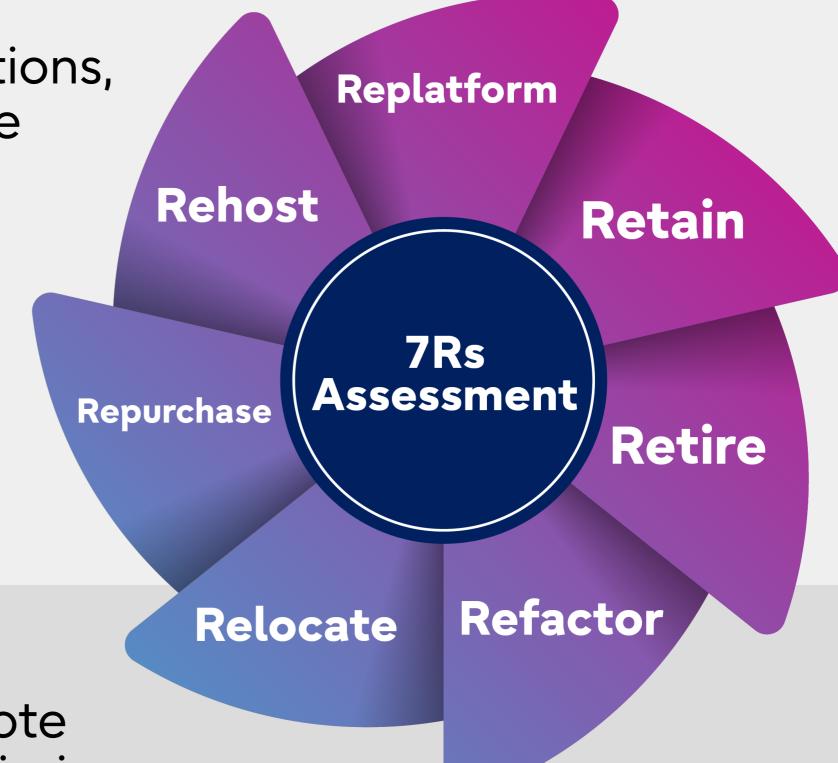

Key decisions regarding the future of business applications, and the most appropriate transformation approach, are made during the Cloud Transformation Assessment. Cloud Migration Service offers a quick, de-risked approach to the Rehost ('lift and shift'), Replatform and Relocate options.