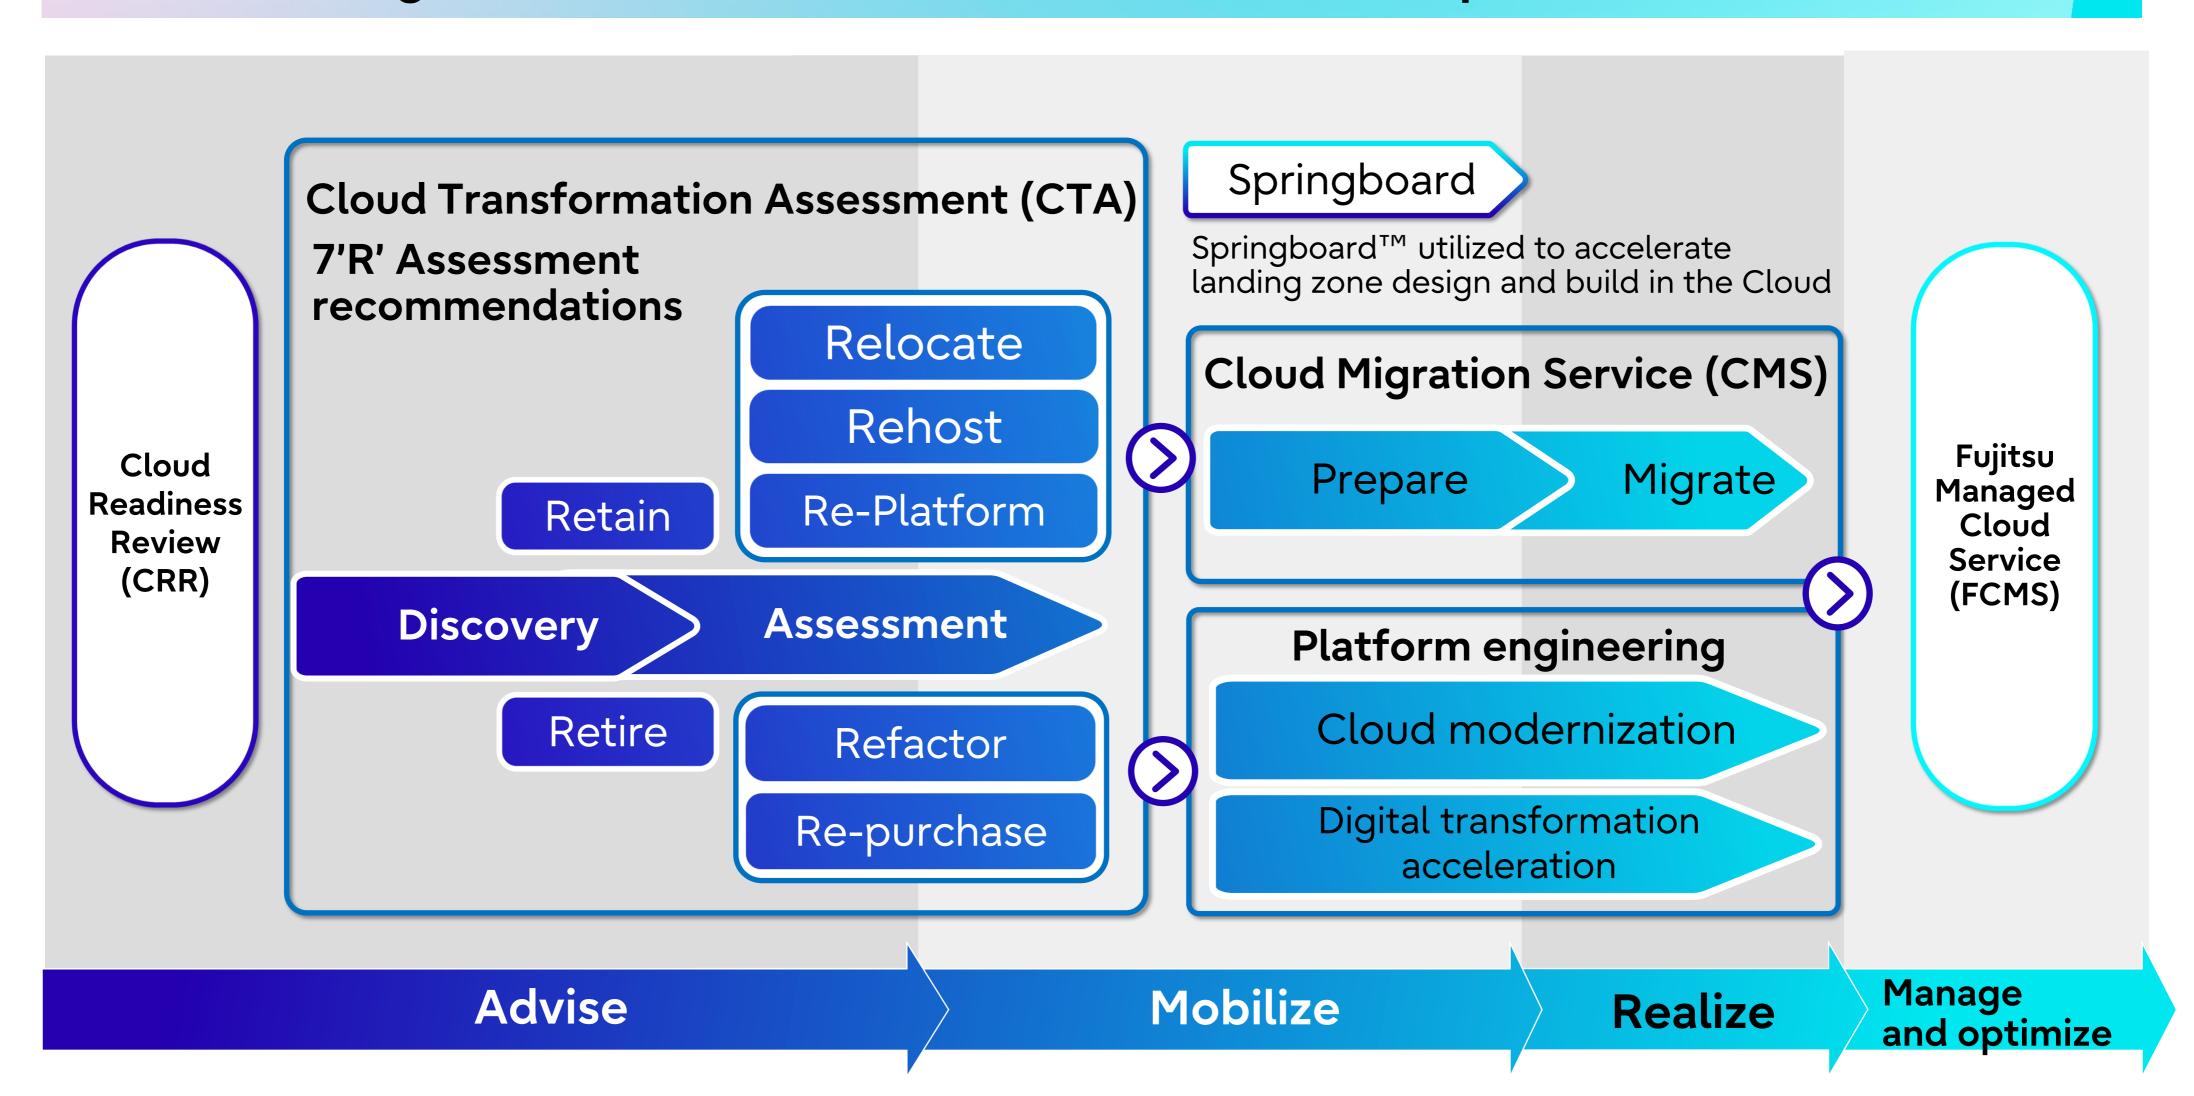

# **Our Cloud Migration Service:**

- Takes the output provided by the Cloud Transformation Assessment
- Reduces the cost of migration
- Delivers migration with minimal risk
- Keeps focusing on business objectives

Key decisions regarding the future of business applications, and the most appropriate transformation approach, are made during the Cloud Transformation Assessment. Cloud Migration Service offers a quick, de-risked approach to the Rehost ('lift and shift'), Replatform and Relocate options.

# Our offering Cloud Transformation Assessment – and optional add-on services: