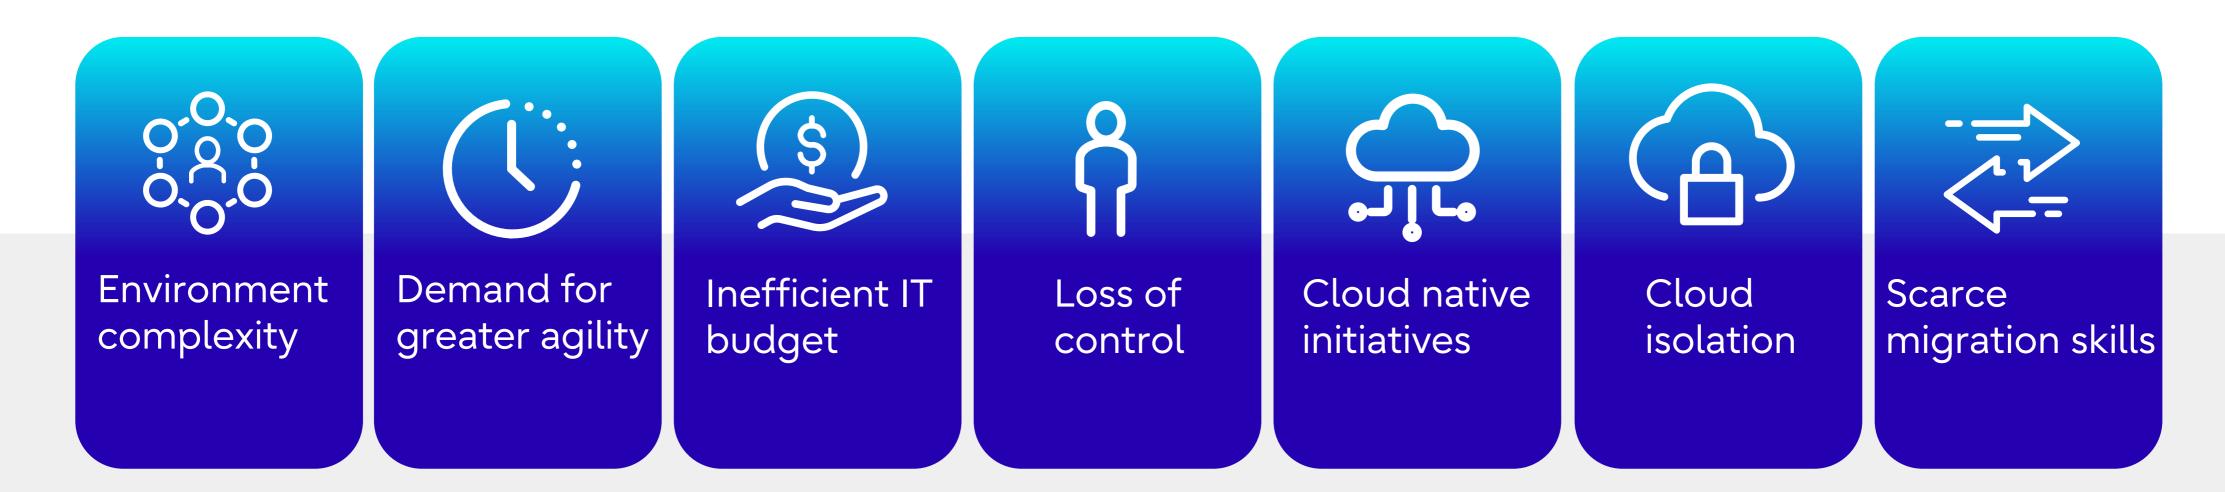

Business challenges you might recognize:

To drive successful transformation, organizations must balance the urgency of migrating critical systems with the inherent complexity of transformation. Fujitsu applies deep industry expertise and advanced migration and transformation tools through a proven methodology to manage complex migrations. You can choose your implementation in a fast modular way or as a wider strategic program. Our vendor-neutral, multi-cloud approach enables a low-risk transition to the optimal mix of public cloud, private cloud, or hosted environments—based solely on what's best for your business.