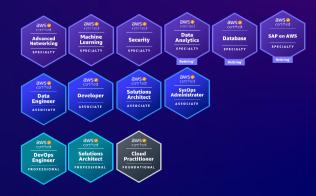

#### AWS Japan Certification Award 2022

- All Certifications of the Year
- Practitioner of the Year

#### People

- Active Certification >5,000
- Top-Class Achievements in Japan

#### **Training**

- Fujitsu Learning Media (AWS Training Partner)
- Early Adopter of AWS Skill Builder