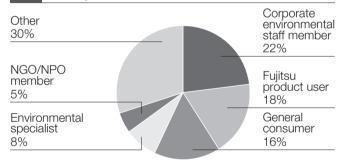

#### **Fax Questionnaire**

FAX: +81-44-754-3326

### To: Corporate Environmental Affairs Unit, Fujitsu Limited

Thank you for reading our 2006 Fujitsu Group Sustainability Report. We hope you will spare us a few more minutes to fill in this questionnaire and fax it to us to help us in preparing next year's report. We will send a copy of our 2007 Fujitsu Group Sustainability Report to everyone who sends us a completed fax questionnaire.