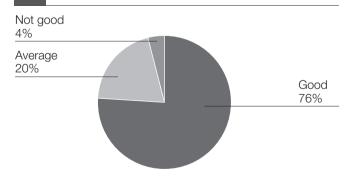

#### **Fax Questionnaire**

FAX: +81-44-754-3326

### To: Corporate Environmental Affairs Unit, Fujitsu Limited

Thank you for reading our 2006 Fujitsu Group Sustainability Report. We hope you will spare us a few more minutes to fill in this questionnaire and fax it to us to help us in preparing next year's report. We will send a copy of our 2007 Fujitsu Group Sustainability Report to everyone who sends us a completed fax questionnaire.