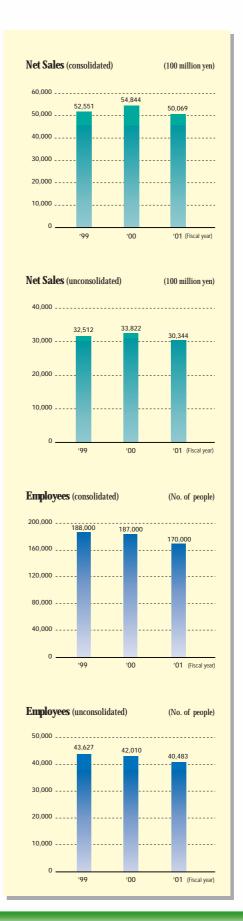

### **FUJITSU Group**

Main businesses: Fujitsu and the Fujitsu Group companies operate a

total solutions business in the IT (information technology) field, with superior products and services supported by powerful, cutting-edge technologies characterized by high performance and quality. We conduct development, manufacture and sales of

information-processing platforms,

telecommunications systems and electronic devices

and provide services employing them.

**Sales:** ¥5,006,977 million (as of March 31, 2002)

Financial year-end: March 31

Employees: 170,000 (as of March 31, 2002)
Group companies: Consolidated subsidiaries: 494

# FUJITSU www.fujitsu.com/about/

Company name: FUJITSU LIMITED

**Address:** *Main Branch:* 

1-1 Kamikodanaka 4-chome, Nakahara-ku, Kawasaki, Kanagawa 211-8588, JAPAN

Office Headquarters:

Marunouchi Center Bldg., 6-1, Marunouchi 1-chome,

Chiyoda-ku, Tokyo 100-8211, JAPAN

Representative: Naoyuki Akikusa, President

**Established:** June 20, 1935

Main businesses: Manufacture and sales of software and services,

 $computers\ and\ information-processing\ platforms,$   $telecommunications\ systems,\ semiconductors\ and$ 

electronic devices

Sales: \[ \quad \text{3,034,437 million (as of March 31, 2002)} \]
Capital: \[ \quad \text{324,624 million (as of March 31, 2002)} \]

Financial year-end: March 31

**Employees:** 40,483 (as of March 20, 2002)