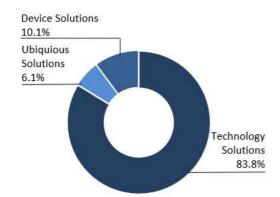

Break down of Revenue by Business Segment Note: Revenue include intersegment sales Ubiquitous Solutions

Ubiquitous Solutions The Ubiquitous Solutions segment provides corporate PCs. Technology Solutions

The Technology Solutions segment provides corporate customers around the globe with IT-driven business solutions based on our advanced technology and high-quality system platforms and services.

Data center (Tatebayashi)

#### **Device Solutions**

The Device Solutions segment provides LSI devices for digital consumer electronics, automobiles, mobile phones and servers, as well as semiconductor packages and other electronic components. The segment also offers electronic components, such as batteries.