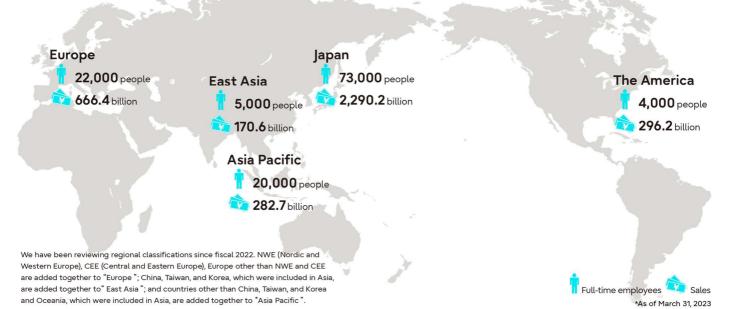

c devices to the provision of maintenance services.

Break down of Revenue by Business Segment Note: Revenue include intersegment sales Ubiquitous Solutions



Ubiquitous Solutions The Ubiquitous Solutions segment provides corporate PCs. Technology Solutions

The Technology Solutions segment provides corporate customers around the globe with IT-driven business solutions based on our advanced technology and high-quality system platforms and services.



Data center (Tatebayashi)

#### **Device Solutions**

The Device Solutions segment provides LSI devices for digital consumer electronics, automobiles, mobile phones and servers, as well as semiconductor packages and other electronic components. The segment also offers electronic components, such as batteries.

## **Global Business System**