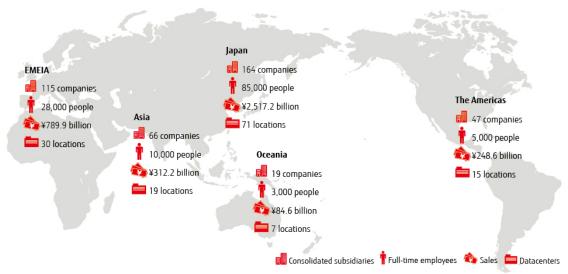

gy Solutions**

The Technology Solutions segment provides corporate customers around the globe with IT-driven business solutions based on our advanced technology and high-quality system platforms and services.



Data center (Tatebayashi)

#### **Ubiquitous Solutions**

The Ubiquitous Solutions segment provides corporate PCs and mobile phones.



arrows NX F-01K



arrows Be F-04K

#### **Device Solutions**

The Device Solutions segment provides LSI devices for digital consumer electronics, automobiles, mobile phones and servers, as well as semiconductor packages and other electronic components. The segment also offers electronic components, such as batteries, relays and connectors.



64k bit FR [MB85RS64VY]

## Fujitsu Group Sustainability Data Book 2019

### **Grobal Business System**



<sup>\*</sup>As of March 31, 2019.