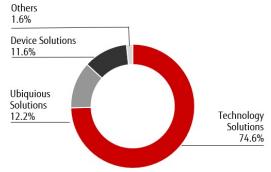

#### **Break down of Revenue by Business Segment**

Note: Revenue include intersegment sales

#### **Technology Solutions**

The Technology Solutions segment provides corporate customers around the globe with IT-driven business solutions based on our advanced technology and high-quality system platforms and services.

#### **Ubiquitous Solutions**

The Ubiquitous Solutions segment provides corporate PCs and mobile phones.

arrows NX F-01K

arrows Be F-04K

#### **Device Solutions**

The Device Solutions segment provides LSI devices for digital consumer electronics, automobiles, mobile phones and servers, as well as semiconductor packages and other electronic components. The segment also offers electronic components, such as batteries, relays and connectors.