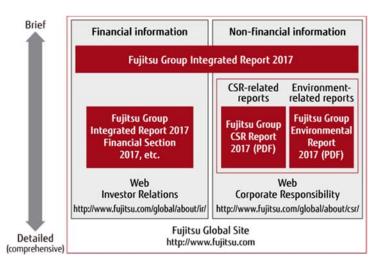

# **Reporting System**

Details concerning Fujitsu Group initiatives are reported in the format of the figure at right. In editing this report, we take into account matters including trends in reporting and the opinions of readers and stakeholders on the previous fiscal year's report. We are making efforts to convey more comprehensive information so that it can be easily read by the general public.