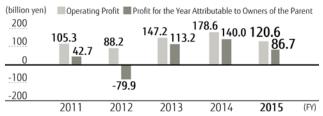

# Operating Profit/ Profit for the Year Attributable to Owners of the Parent

<sup>\*</sup>Japanese standard is used through FY2012, and IFRS from FY2013 on.