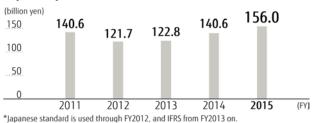

#### **R&D Expenses**

\*Japanese standard is used through FY2012, and IFRS from FY2013 on.