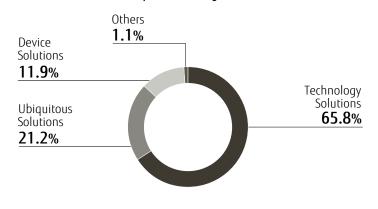

th competent authorities to confirm absence of plant wastewater problems |

# Fujitsu Group Profile

Company Name: Fujitsu Limited

#### Addresses:

• Kawasaki Main Office

4-1-1 Kamikodanaka, Nakahara-ku, Kawasaki-shi, Kanagawa 211-8588, Japan

Headquarters

Shiodome City Center 1-5-2 Higashi-Shimbashi, Minato-ku, Tokyo 105-7123, Japan

President: Tatsuya Tanaka Established: June 20, 1935 Main Business Activities:

Manufacture and sale of communications systems, information processing systems,

electronic devices, and the provision of services related to those products

Capital: ¥324.6 billion

Net sales: ¥2,058.834 billion (Fujitsu only), ¥4,753.21 billion (consolidated)

**Employees:** 159,000 (as of March 31, 2015)

Directors: 12

## FY 2014 Consolidated Net Sales by Business Segment