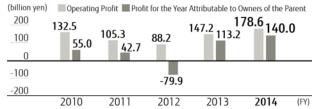

# Operating Profit/ Profit for the Year Attributable to Owners of the Parent

<sup>\*</sup>Japanese standard is used through FY2012, and IFRS from FY2013 on