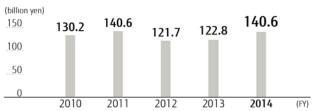

## **Capital Expenditures**

\*Japanese standard is used through FY2012, and IFRS from FY2013 on.