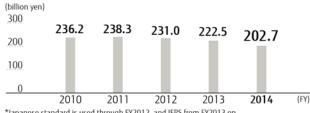

## **R&D Expenses**

\*Japanese standard is used through FY2012, and IFRS from FY2013 on.