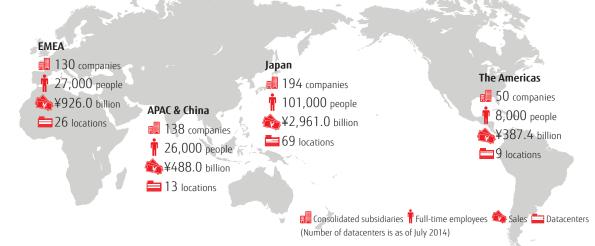

Bluetooth® low energy module

FRAM 4Mbit non-volatile memory MB85R4M2T

Bluetooth® is a registered trademark of Bluetooth SIG, Inc.

Global Business System (Fujitsu Group: 512 companies, 162,000 people, ¥4,762.4 billion, 117 locations)