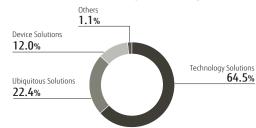

Liabilities: ¥2,377.1 billion, Net assets: ¥702.4 billion)

Fiscal Year-end March 31

**Employees Consolidated** 162,393 / Unconsolidated: 25,616

**Directors** 11 (incl. 1 female director, out of 4 outside

directors as of June 23, 2014)

Consolidated Subsidiaries512 companiesEquity-method Affiliates24 companiesStock Exchange ListingsTokyo, Nagoya

## **Regarding Our Business Segments**

The Fujitsu Group provides a wide range of services and products with the advanced technology, high performance and high quality essential for the future of the ICT sector, and operates an integrated total solutions business, from the development, manufacture and sale of those products and electronic devices to the provision of maintenance services.

## FY 2013 Consolidated Net Sales by Business Segment



#### **Technology Solutions**

The Technology Solutions segment provides corporate customers around the globe with IT-driven business solutions based on our advanced technology and high-quality system platforms and services.



Fujitsu SPARC M10 UNIX Server



Fujitsu Trusted Cloud Square

### **Ubiquitous Solutions**

The Ubiquitous Solutions segment is involved in the development, manufacture and sale of PCs and mobile phones, as well as audio and navigation equipment and other types of mobilewear.



ARROWS Tab QH77



ARROWS NX F-05F

#### **Device Solutions**

The Device Solutions segment provides LSI devices for digital consumer electronics, automobiles, mobile phones and servers, as well as semiconductor packages and other electronic components. The segment also offers electronic