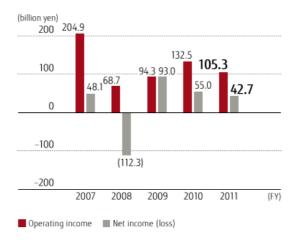

|
| Consolidated<br>Subsidiaries | 538 companies                                                                                                                                                                             |
| Equity-method Affiliates     | 18 companies                                                                                                                                                                              |
| Stock Exchange<br>Listings   | Tokyo, Osaka, Nagoya, London                                                                                                                                                              |

### **Consolidated Net Sales**



#### Consolidated Operating Income/Net Income (Loss)



#### Research and Development Expenditures/Capital Expenditures



### Trends in Numbers and Average Ages of Employees



#### Sales Ratios by Region



### Employees by Region (unit: 000)



### **Main Business Activities**

### Regarding Our Business Segments

The Fujitsu Group provides a wide range of services and products with the advanced technology, high performance and high quality essential for the future of the ICT sector, and operates an integrated total solutions business, from the development, manufacture and sale of those products and electronic devices to the provision of maintenance services.

FY 2011 Consolidated Net Sales by Business Segment



### Technology Solutions

#### Services

System integration / consulting / front-end technologies (ATM and POS systems, etc.) /