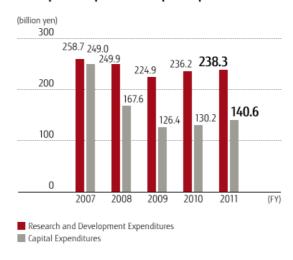

ubsidiaries | 538 companies                                                                                                                                                                             |
| Equity-method Affiliates     | 18 companies                                                                                                                                                                              |
| Stock Exchange<br>Listings   | Tokyo, Osaka, Nagoya, London                                                                                                                                                              |

### **Consolidated Net Sales**



#### Consolidated Operating Income/Net Income (Loss)



#### Research and Development Expenditures/Capital Expenditures



### Trends in Numbers and Average Ages of Employees



#### Sales Ratios by Region



### Employees by Region (unit: 000)



### **Main Business Activities**

### Regarding Our Business Segments

The Fujitsu Group provides a wide range of services and products with the advanced technology, high performance and high quality essential for the future of the ICT sector, and operates an integrated total solutions business, from the development, manufacture and sale of those products and electronic devices to the provision of maintenance services.

FY 2011 Consolidated Net Sales by Business Segment



### Technology Solutions

#### Services

System integration / consulting / front-end technologies (ATM and POS systems, etc.) / outsourcing services / network services / system support services /