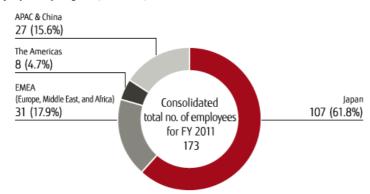

### Trends in Numbers and Average Ages of Employees

### Employees by Region (unit: 000)