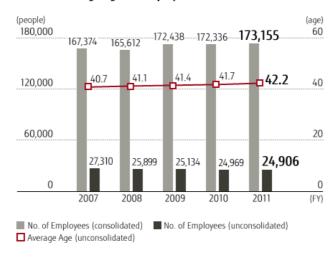

### Trends in Numbers and Average Ages of Employees

## Profile

| Company Name                 | Fujitsu Limited                                                                                                                                                                           |
|------------------------------|-------------------------------------------------------------------------------------------------------------------------------------------------------------------------------------------|
| Addresses                    | Kawasaki Main Office 4-1-1 Kamikodanaka, Nakahara-ku, Kawasaki-shi, Kanagawa 211-8588, Japan  Headquarters Shiodome City Center 1-5-2 Higashi-Shimbashi, Minato-ku, Tokyo 105-7123, Japan |
| President                    | Masami Yamamoto                                                                                                                                                                           |
| Established                  | June 20, 1935                                                                                                                                                                             |
| Main Business<br>Activities  | Manufacture and sale of communications systems, information processing systems, and electronic devices, and the provision of services related to those products                           |
| Sales                        | ¥4,467.5 billion (FY 2011)                                                                                                                                                                |
| Capital                      | ¥324.6 billion (as of the end of March 2012)                                                                                                                                              |
| Total Assets                 | ¥2,945.5 billion<br>(Liabilities: ¥1,978.9 billion, net assets: ¥966.5 billion) (as of the end of March 2012)                                                                             |
| Fiscal Year-end              | March 31                                                                                                                                                                                  |
| Employees                    | Consolidated: 173,155 (as of the end of March 2012) Unconsolidated: 24,906 (as of the end of March 2012)                                                                                  |
| Directors                    | 12 (incl. 1 female director out of 4 outside directors as of June 25, 2012)                                                                                                               |
| Consolidated<br>Subsidiaries | 538 companies                                                                                                                                                                             |
| Equity-method Affiliates     | 18 companies                                                                                                                                                                              |
| Stock Exchange<br>Listings   | Tokyo, Osaka, Nagoya, London                                                                                                                                                              |