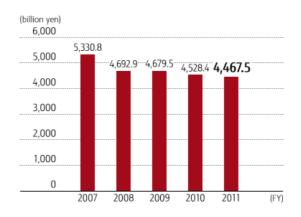

### **Consolidated Net Sales**

## Profile

| Company Name                 | Fujitsu Limited                                                                                                                                                                           |
|------------------------------|-------------------------------------------------------------------------------------------------------------------------------------------------------------------------------------------|
| Addresses                    | Kawasaki Main Office 4-1-1 Kamikodanaka, Nakahara-ku, Kawasaki-shi, Kanagawa 211-8588, Japan  Headquarters Shiodome City Center 1-5-2 Higashi-Shimbashi, Minato-ku, Tokyo 105-7123, Japan |
| President                    | Masami Yamamoto                                                                                                                                                                           |
| Established                  | June 20, 1935                                                                                                                                                                             |
| Main Business<br>Activities  | Manufacture and sale of communications systems, information processing systems, and electronic devices, and the provision of services related to those products                           |
| Sales                        | ¥4,467.5 billion (FY 2011)                                                                                                                                                                |
| Capital                      | ¥324.6 billion (as of the end of March 2012)                                                                                                                                              |
| Total Assets                 | ¥2,945.5 billion<br>(Liabilities: ¥1,978.9 billion, net assets: ¥966.5 billion) (as of the end of March 2012)                                                                             |
| Fiscal Year-end              | March 31                                                                                                                                                                                  |
| Employees                    | Consolidated: 173,155 (as of the end of March 2012) Unconsolidated: 24,906 (as of the end of March 2012)                                                                                  |
| Directors                    | 12 (incl. 1 female director out of 4 outside directors as of June 25, 2012)                                                                                                               |
| Consolidated<br>Subsidiaries | 538 companies                                                                                                                                                                             |
| Equity-method Affiliates     | 18 companies                                                                                                                                                                              |
| Stock Exchange<br>Listings   | Tokyo, Osaka, Nagoya, London                                                                                                                                                              |