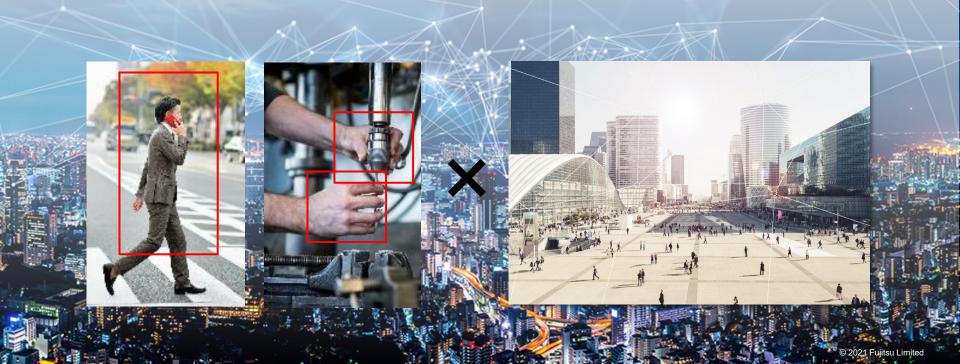

### **Cutting-Edge Digital technology x Humanities & Social Sciences**

- Human sensing: AI image analysis and behavioral science
- Social Digital Twin: Real-time Data Processing × Behavioral Economics/Social Sciences