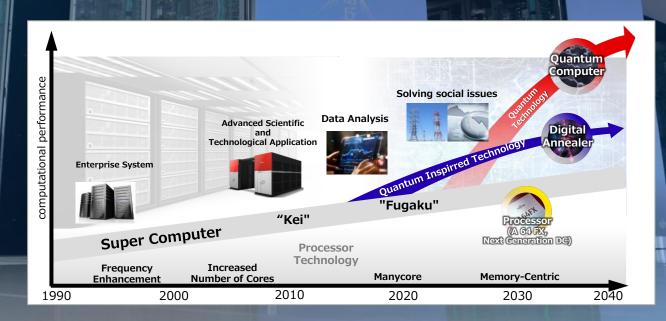

# Super Computer "Fugaku"

World's 1st Computing Performance and Low Energy Consumption

# **Quantum Computing**

## **Digital Annealer**

Leading the way with quantum-inspired technology for combinatorial optimization problems

# Quantum Computer

Accelerate practical application by researching and development hardware, software, algorithms, solutions and applications in collaboration with world-class partners