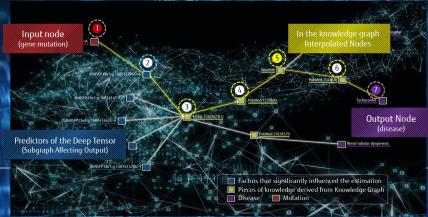

### Discovery AI enables creative collaboration with people

- Explainable AI, Causal AI: Genomic medicine
- Behavior Detection: Gymnastics scoring support system