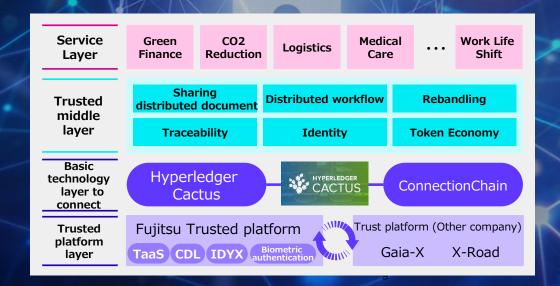

# Data & Security

Digital trust technology supports resilient and secure data distribution platform for risk management in the zero-trust era

- Blockchain: Hyperledger-Cactus
- Data Traceability: CDL "Chain Data Lineage"
- Digital Identity: IDYX "IDentityY eXchange"
- Data Authenticity Assurances: TaaS "Trust as a Service"