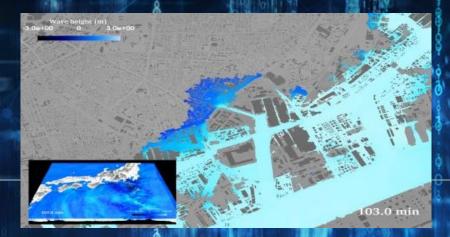

### Take global initiatives with technologies that enable "better AI society"

- AI ethics
- AI large-scale simulation: Tsunami inundation prediction