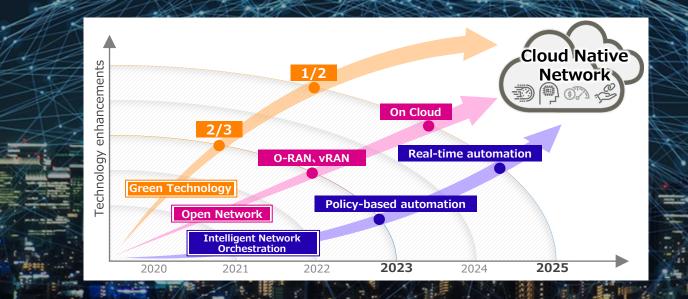

## Network

Enable across the world to deploy true end-to-end fully virtualized cloud native networks

- Open Network: 5G/Beyond, O-RAN, vRAN, High-efficiency Radio Unit, Public Cloud (AWS, Microsoft Azure)
- Intelligent Network Orchestration: AI/Machine Learning, Integrated Security
- Green Technologies: All-Photonics and Photoelectric Conversion