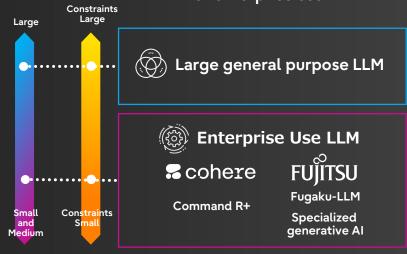

Generative Alamalgamation technology

Flexibly respond to changing corporate needs

World's first

Generative Al auditing technology

Behavior control dispels concerns about AI utilization

Optimized number of parameters with low computational resource constraints for enterprise use

Number of parameters

Computational resource constraints

Latest large language model

Command R+

- Japanese Specific Additional Learning/ Fine-tuning Technology
- Knowledge Graph Extended RAG (July 2024)
- Generative AI Amalgamation Technology
  (August 2024)
- Generative Al auditing technology (September 2024)
- Delivering in a Private Environment