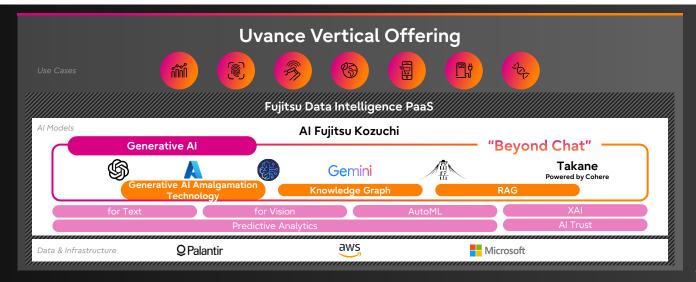

### Fujitsu Uvance: Leading with Generative AI Infusion

- Through the enhancement of Uvance offerings, customers can enjoy the benefits of AI without any effort.
  - Deliver specialized LLMs: Collaborate with Cohere to deliver domain-specific LLMs for industry and for individual companies
  - **Beyond Chat:** Beyond traditional use cases such as chat, reporting, and data transformation of unstructured data, LLMs can be incorporated into complex business operations for significant productivity gains
- Customers can utilize optimal AI without consciously considering "accuracy," "cost," or "security."
  - · Selecting the best LLM (Routing) and taking advantage of multiple LLMs (Mixing)
  - · Collaboration with Cohere to launch into private cloud environments