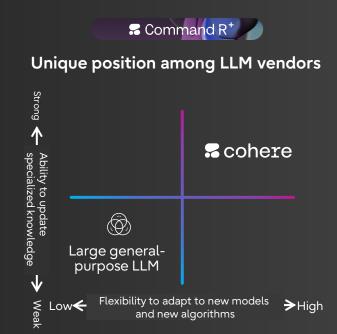

Latest large language model

Command R+

- Japanese Specific Additional Learning/ Fine-tuning Technology
- Knowledge Graph Extended RAG (July 2024)
- Generative AI Amalgamation Technology
  (August 2024)
- Generative Al auditing technology (September 2024)
- Delivering in a Private Environment

Aiming for the highest performance in Japanese