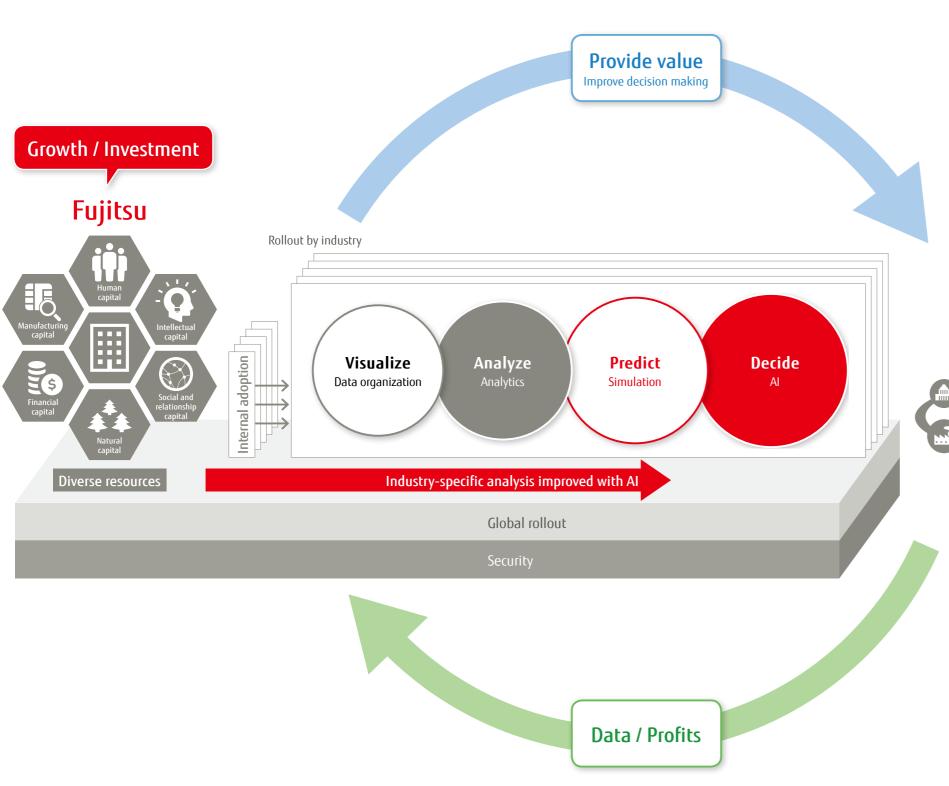

Based on a secure ICT foundation, our Connected Services process and visualize the massive amount of data created from all things connected to a network. These services also use AI to help our customers make better decisions. In this way, they strengthen our customers' businesses and provide value by spurring new innovation. In addition, we are leveraging these services to realize co-creation with organizations that share our vision and understand the value we wish to provide. This in turn helps us accelerate the establishment of new business models. Going forward, we will actively propose the use of these services in the upstream operations of our customers, including the examination of management and business strategies, thereby helping them succeed in their path toward digital transformation.

The business success brought about by digital transformation based on our Connected Services will create a cycle that further generates co-creation. Through such a cycle, we will enhance the value we offer our customers and society and realize sustainable growth.