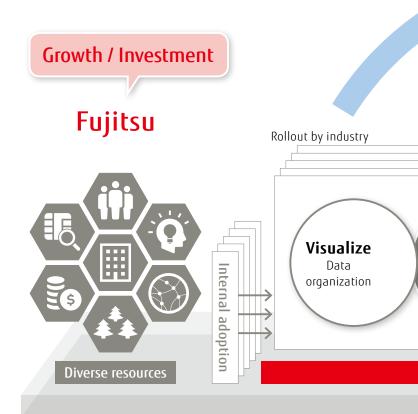

# **THROUGH DIGITAL INNOVATION**

Fujitsu aims to provide a secure human-centric ICT infrastructure to analyze data accumulated through the interconnectivity of everything, and to offer new value to more people and communities globally. We have the diverse management resources essential to creating that value, spanning personnel with expert knowledge and experience, state-of-the-art R&D systems, intellectual property, and a wealth of versatile solutions that are adopted and tested within the Group. At the same time, we are striving to bolster such resources through their optimal combination at the global level. We are supporting the entire value chain through robust security, providing customers with the tools for sophisticated decision making using artificial intelligence (AI) to organize and visualize vast amounts of data. In doing so, we are strengthening customers' businesses and opening doors to new innovations.

Fujitsu is determined to accomplish sustained development as an irreplaceable partner by creating a virtuous cycle of reinvesting in digital innovation, beginning with the growth and development of customers and society.