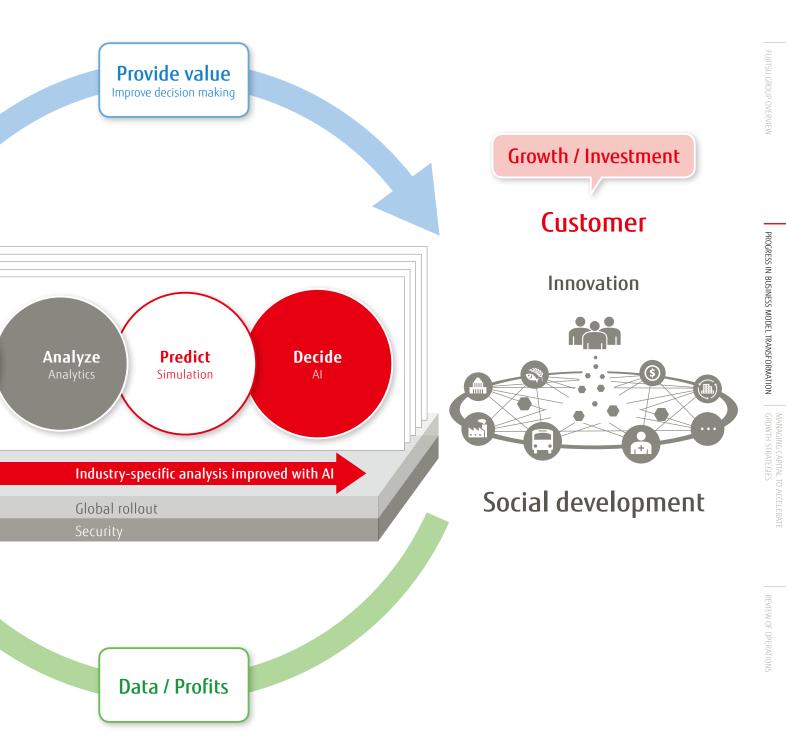

# **THROUGH DIGITAL INNOVATION**

Fujitsu aims to provide a secure human-centric ICT infrastructure to analyze data accumulated through the interconnectivity of everything, and to offer new value to more people and communities globally. We have the diverse management resources essential to creating that value, spanning personnel with expert knowledge and experience, state-of-the-art R&D systems, intellectual property, and a wealth of versatile solutions that are adopted and tested within the Group. At the same time, we are striving to bolster such resources through their optimal combination at the global level. We are supporting the entire value chain through robust security, providing customers with the tools for sophisticated decision making using artificial intelligence (AI) to organize and visualize vast amounts of data. In doing so, we are strengthening customers' businesses and opening doors to new innovations.

Fujitsu is determined to accomplish sustained development as an irreplaceable partner by creating a virtuous cycle of reinvesting in digital innovation, beginning with the growth and development of customers and society.