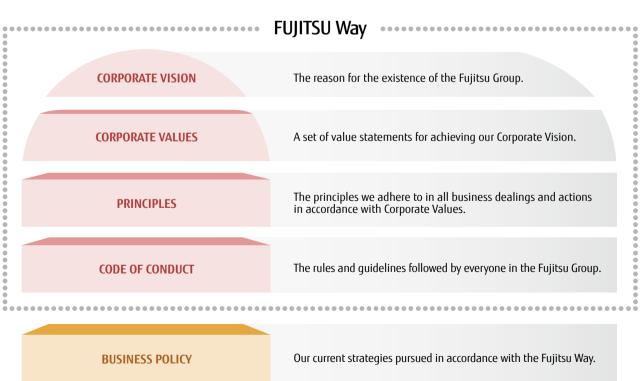

As outlined below, the Fujitsu Way consists of four core elements—the Corporate Vision, Corporate Values, Principles, and Code of Conduct. The Corporate Vision embodies the reason for the Group's existence, as well as the social role that it should fulfill. Corporate Values encompasses a set of values important for realizing the Corporate Vision. Finally, the Principles and Code of Conduct articulate rules of behavior to which every Fujitsu Group employee should actively adhere in accordance with the Corporate Values.

The Group has also formulated a Business Policy that outlines the medium-term direction of Fujitsu's businesses as defined by the Fujitsu Way. This policy serves as the basis for all Group business activities.