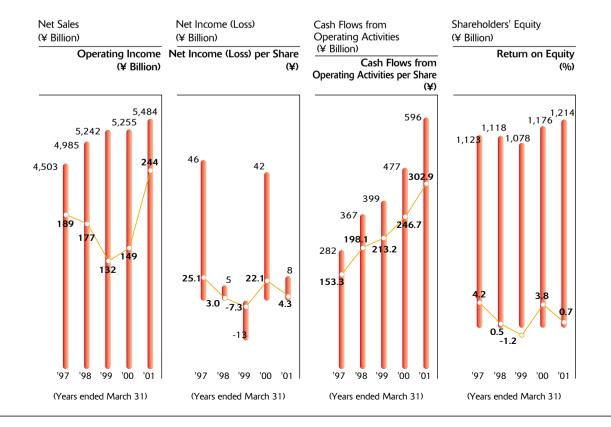

| Fujitsu Limited and Consolidated Subsidiaries<br>Years ended March 31 |            | Yen<br>(millions)<br>(except per share data) |          |
|-----------------------------------------------------------------------|------------|----------------------------------------------|----------|
|                                                                       | 2000       | 2001                                         | 2001     |
| For the year:                                                         |            |                                              |          |
| Net sales                                                             | ¥5,255,102 | ¥5,484,426                                   | \$44,229 |
| Operating income                                                      | 149,974    | 244,026                                      | 1,968    |
| Income before income taxes and                                        |            |                                              |          |
| minority interests                                                    | 74,857     | 157,564                                      | 1,271    |
| Net income                                                            | 42,734     | 8,521                                        | 69       |
| Cash flows from operating activities                                  | 477,042    | 596,462                                      | 4,810    |
| Per share (Yen and U.S. dollars):  Earnings  Basic —————              | ¥ 22.1     | ¥ 4.3                                        | \$ 0.035 |
| Diluted                                                               | 21.5       | 4.3                                          | 0.035    |
| Cash flows from operating activities                                  | 246.7      | 302.9                                        | 2.443    |
| Cash dividends                                                        | 10.0       | 10.0                                         | 0.081    |
| Cash dividends to face value                                          | 20%        | 20%                                          | 20%      |
| At year-end:                                                          |            |                                              |          |
| Shareholders' equity                                                  | ¥1,176,528 | ¥1,214,383                                   | \$ 9,793 |
| Total assets                                                          | 5,019,744  | 5,200,071                                    | 41,936   |

Note: The U.S. dollar amounts above have been translated from yen, for convenience only, at the rate of \$124 = US\$1, the approximate Tokyo foreign exchange market rate as of March 31, 2001.