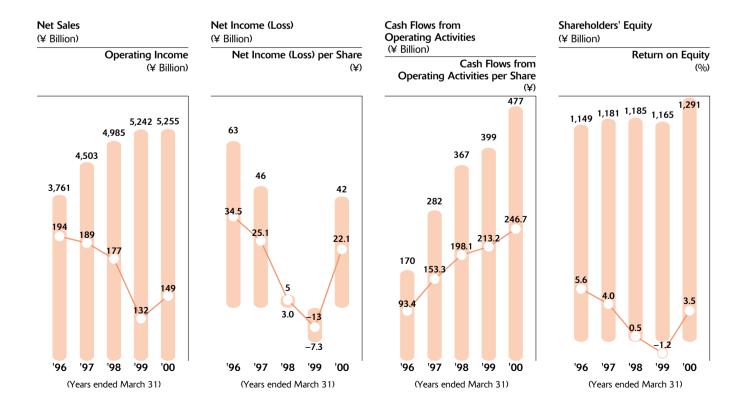

| ujitsu Limited and Consolidated Subsidiaries<br>ears ended March 31 | Yen<br>(millions)<br>(except per share data) |            |                 |
|---------------------------------------------------------------------|----------------------------------------------|------------|-----------------|
|                                                                     | 1999                                         | 2000       | 2000            |
| For the year:                                                       |                                              |            |                 |
| Net sales                                                           | ¥5,242,986                                   | ¥5,255,102 | \$49,576        |
| Operating income                                                    | 132,287                                      | 149,974    | 1,414           |
| Income before income taxes and minority interests                   | 49,625                                       | 74,857     | 706             |
| Net income (loss)                                                   | (13,638)                                     | 42,734     | 403             |
| Cash flows from operating activities                                | 399,711                                      | 477,042    | 4,500           |
| Per share (Yen and U.S. dollars):                                   |                                              |            |                 |
| Earnings (loss)                                                     |                                              |            |                 |
| Basic                                                               | ¥ (7.3)                                      | ¥ 22.1     | \$ 0.208        |
| Diluted                                                             |                                              | 21.5       | 0.202           |
| Cash flows from operating activities                                | 213.2                                        | 246.7      | 2.327           |
| Cash dividends                                                      | 10.0                                         | 10.0       | 0.094           |
| Cash dividends to face value                                        | 20%                                          | 20%        | 20%             |
| At year-end:                                                        |                                              |            |                 |
| Shareholders' equity                                                | ¥1,165,312                                   | ¥1,291,432 | <i>\$12,183</i> |
| Total assets                                                        | 5,112,330                                    | 5,134,648  | 48,440          |